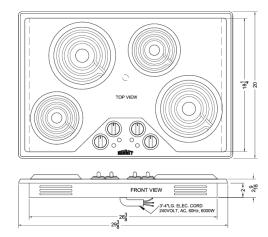

# **CR430SS**

2.63" x 29.38" x 20" (H x W x D)

30" wide 230V electric cooktop with four coil elements and stainless steel finish

### **CR430SS Specifications:**

| Overview                                                                                                                              |                                                                                       |  |
|---------------------------------------------------------------------------------------------------------------------------------------|---------------------------------------------------------------------------------------|--|
| Height of Cabinet                                                                                                                     | 2.63" (7 cm)                                                                          |  |
| Width                                                                                                                                 | 29.38" (75 cm)                                                                        |  |
| Depth                                                                                                                                 | 20.0" (51 cm)                                                                         |  |
| Cabinet                                                                                                                               | Stainless Steel                                                                       |  |
| US Electrical Safety                                                                                                                  | ETL                                                                                   |  |
| Canadian Electrical<br>Safety                                                                                                         | ETL-C                                                                                 |  |
| Amps                                                                                                                                  | 20.0                                                                                  |  |
| Voltage/Frequency                                                                                                                     | 230 V AC/60 Hz                                                                        |  |
| Weight                                                                                                                                | 10.0 lbs. (5 kg)                                                                      |  |
| Shipping Weight                                                                                                                       | 12.0 lbs. (5 kg)                                                                      |  |
| Estimated Time to Ship                                                                                                                | Next day shipping                                                                     |  |
| Parts & Labor Warranty                                                                                                                | 1 Year                                                                                |  |
| Electric Cooktop                                                                                                                      |                                                                                       |  |
| Heating Type                                                                                                                          | Radiant                                                                               |  |
| Surface                                                                                                                               | Stainless Steel                                                                       |  |
| Element Type                                                                                                                          | Coils                                                                                 |  |
| Number of Elements                                                                                                                    |                                                                                       |  |
|                                                                                                                                       | 4                                                                                     |  |
| controls                                                                                                                              | 4<br>Dial                                                                             |  |
| controls  Countertop Cutout Width                                                                                                     | •                                                                                     |  |
|                                                                                                                                       | Dial                                                                                  |  |
| Countertop Cutout Width                                                                                                               | Dial 28.0" (71 cm)                                                                    |  |
| Countertop Cutout Width Countertop Cutout Depth                                                                                       | Dial 28.0" (71 cm) 19.5" (50 cm)                                                      |  |
| Countertop Cutout Width  Countertop Cutout Depth  Element #1 Size                                                                     | Dial 28.0" (71 cm) 19.5" (50 cm) 8.0" (20 cm)                                         |  |
| Countertop Cutout Width Countertop Cutout Depth Element #1 Size Element #1 Wattage                                                    | Dial 28.0" (71 cm) 19.5" (50 cm) 8.0" (20 cm) 1800.0                                  |  |
| Countertop Cutout Width Countertop Cutout Depth Element #1 Size Element #1 Wattage Element #2 Size                                    | Dial 28.0" (71 cm) 19.5" (50 cm) 8.0" (20 cm) 1800.0 6.0" (15 cm)                     |  |
| Countertop Cutout Width Countertop Cutout Depth Element #1 Size Element #1 Wattage Element #2 Size Element #2 Wattage                 | Dial 28.0" (71 cm) 19.5" (50 cm) 8.0" (20 cm) 1800.0 6.0" (15 cm) 1200.0              |  |
| Countertop Cutout Width Countertop Cutout Depth Element #1 Size Element #1 Wattage Element #2 Size Element #2 Wattage Element #3 Size | Dial 28.0" (71 cm) 19.5" (50 cm) 8.0" (20 cm) 1800.0 6.0" (15 cm) 1200.0 8.0" (20 cm) |  |