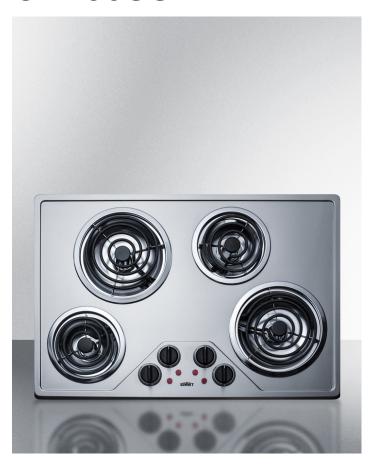

# **CR430SS**

2.63" x 29.38" x 20" (H x W x D)

30" wide 230V electric cooktop with four coil elements and stainless steel finish

#### **Highlights:**

Stainless steel finish brings a professional look to a classic cooktop design

Upfront controls make it easy to manage your cooking without reaching over hot burners

Durable design with coil burners and removable chrome drip pans

#### **Product Features:**

| Stainless steel finish      | Surface is made from stainless steel for an attractive and easy to clean look                                     |
|-----------------------------|-------------------------------------------------------------------------------------------------------------------|
| 2 1800W elements            | Located in the front right and rear left, the 8" wide 1800W elements are ideal for heating larger cooking vessels |
| 2 1200W elements            | The front left and rear right elements are 6" wide and cook at 1200W, perfect for handling smaller dishes         |
| Upfront controls            | Easily accessible controls allow you to adjust your cooking without reaching over burners                         |
| Black matte finish on knobs | Attractive style offers a modern complement to the brushed stainless steel cooktop finish                         |
| Removable chrome drip bowls | Drip pans help to contain spills and can be removed for easy cleaning                                             |
| ADA compliant design        | Upfront controls and easy-to-operate knobs offer easier accessibility                                             |
| Push-to-turn controls       | Prevents accidents by requiring a small amount of force to turn on cooktop heat                                   |
| Indicator lights            | Individual lights for each burner allow you to easily see which zone is in use for added safety when cooking      |