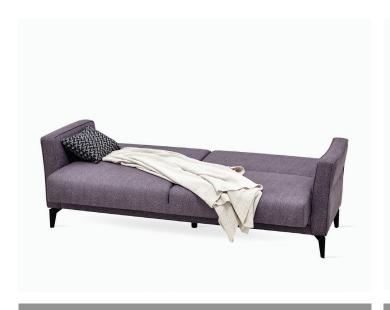

Easy-to-open/close bed mechanism in 3-Seat Sofa

Storage function in 3-Seat Sofa

2 different colour alternatives for legs as black and walnut

3-Seat Sofa Bed with Storage W:84" H:33" D:34" Bed Size:72"x42"