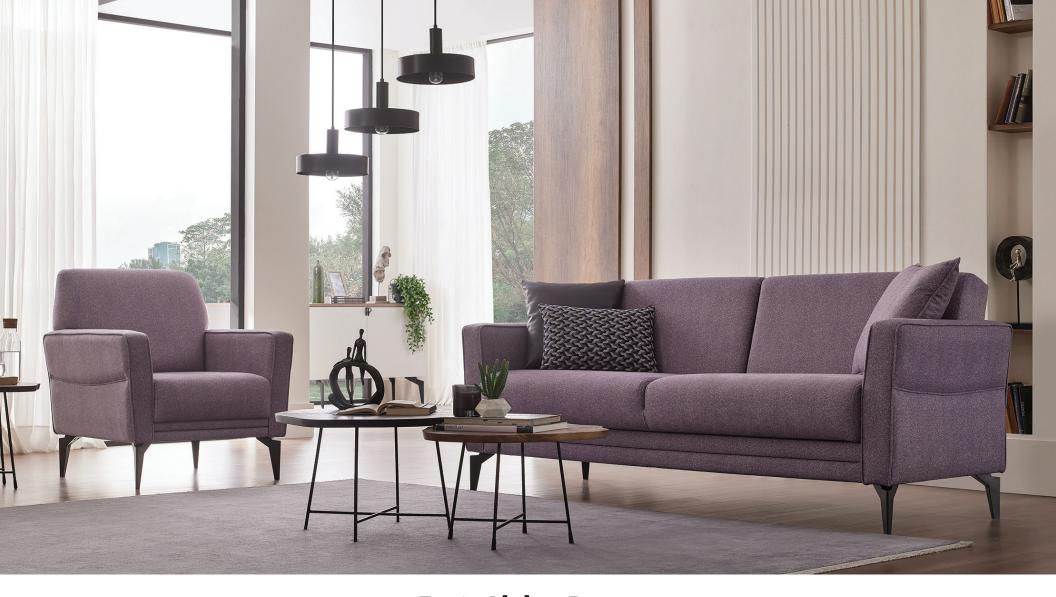

## **Forte Living Room**

Combining the modern design lines with its functional advantages, FORTE LIVING ROOM brings a contemporary and stylish interpretation to decoration. While creating refined details with special stitching on the sides of the seats, it enriches its design with 2 different leg color alternatives, black, and walnut.

Easy-to-open/close bed mechanism in 3-Seat Sofa

Storage function in 3-Seat Sofa

2 different colour alternatives for legs as black and walnut

3-Seat Sofa Bed with Storage W:84" H:33" D:34" Bed Size:72"x42"

Leg Color: Walnut, Black Arm Pillow: 3 pcs. Seating: Webbing

2-Seat Sofa W:65" H:33" D:33"

Leg Color: Walnut, Black Arm Pillow: 3 pcs. Seating: Webbing

Armchair W:32" H:36" D:33"

Leg Color: Black Seating: Webbing