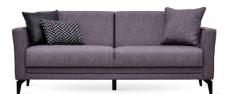

Easy-to-open/close bed mechanism in 3-Seat Sofa

Storage function in 3-Seat Sofa

2 different colour alternatives for legs as black and walnut

3-Seat Sofa Bed with Storage W:84" H:33" D:34" Bed Size:72"x42"

Leg Color: Walnut, Black Arm Pillow: 3 pcs. Seating: Webbing

2-Seat Sofa W:65" H:33" D:33"

Leg Color: Walnut, Black Arm Pillow: 3 pcs. Seating: Webbing

Armchair W:32" H:36" D:33"

Leg Color: Black Seating: Webbing