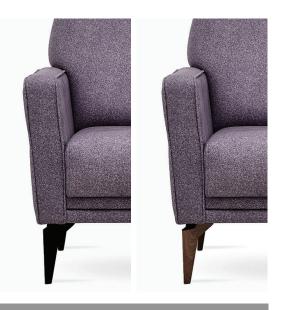

## **Forte Living Room**

Combining the modern design lines with its functional advantages, FORTE LIVING ROOM brings a contemporary and stylish interpretation to decoration. While creating refined details with special stitching on the sides of the seats, it enriches its design with 2 different leg color alternatives, black, and walnut.

Leg Color: Walnut, Black Arm Pillow: 3 pcs. Seating: Webbing

2-Seat Sofa W:65" H:33" D:33"

Leg Color: Walnut, Black Arm Pillow: 3 pcs. Seating: Webbing

Armchair W:32" H:36" D:33"

Leg Color: Black Seating: Webbing