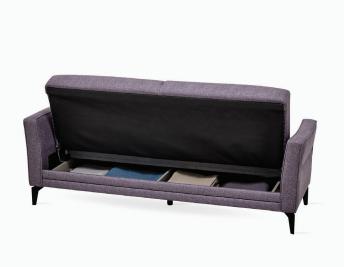

Easy-to-open/close bed mechanism in 3-Seat Sofa

Storage function in 3-Seat Sofa

2 different colour alternatives for legs as black and walnut

3-Seat Sofa Bed with Storage W:84" H:33" D:34" Bed Size:72"x42"