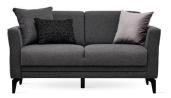

Leg Color: Walnut, Black Arm Pillow: 3 pcs. Seating: Webbing

2-Seat Sofa W:65" H:33" D:33"

Leg Color: Walnut, Black Arm Pillow: 3 pcs. Seating: Webbing

Armchair W:32" H:36" D:33"

Leg Color: Black Seating: Webbing