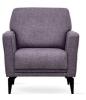

Leg Color: Walnut, Black Arm Pillow: 3 pcs. Seating: Webbing

2-Seat Sofa W:65" H:33" D:33"

Leg Color: Walnut, Black Arm Pillow: 3 pcs. Seating: Webbing

Armchair W:32" H:36" D:33"

Leg Color: Black Seating: Webbing