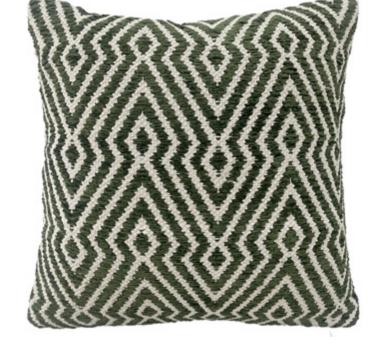

## Digover Pillow

SKU - A1001036P | Status - New

General Dimensions: Metric

20" W x 5" D x 20" H

**Weight**: 2.8 lbs. | **Cube**: 0.38 ft

Style: Casual

**Showroom:** Signature Design **Division:** Signature Accessory

**Unit of** 

**Measure:** 

**Qty Per** 

**Carton:** 

EΑ

**Color:** Green/Ivory