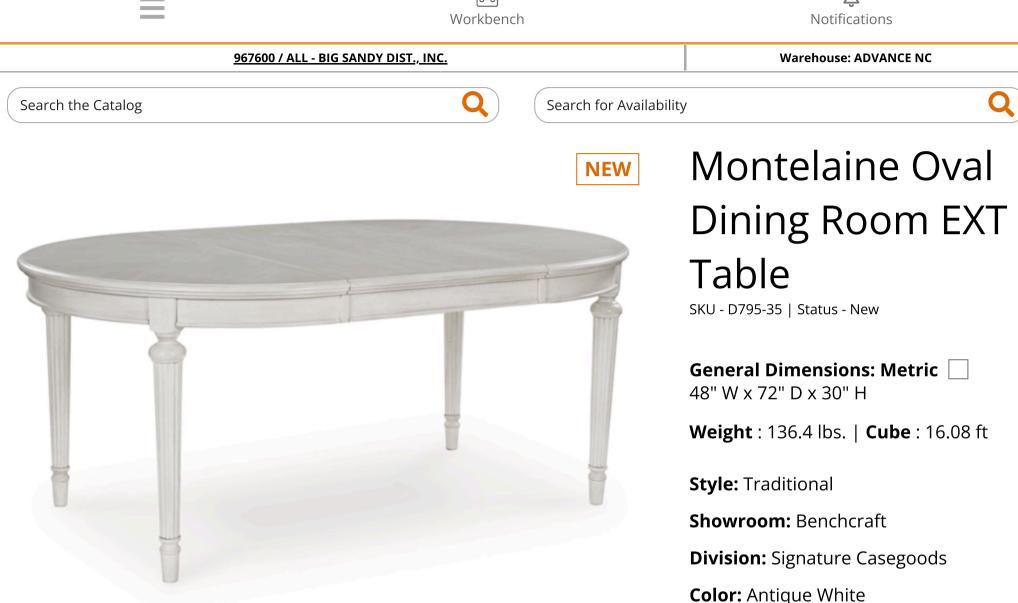

## PRODUCT DESCRIPTION

Transform your home into a haven of timeless elegance with this dining extension table. Traditionally styled, its classic antiqued white finish is paired with reeded legs and a tabletop with a butterfly-matched veneer pattern. With the removable center leaf, it effortlessly transitions from round to oval to seat six comfortably. Whether you're settling in at mealtime or working from home, this table serves your sense of relaxed refinement beautifully.

- Made with hardwood solids, acacia wood veneer, MDF substrate and cast resin components
- Antiqued white finish
- Tabletop with butterfly-matched veneer pattern
- Removable center leaf
- Table extends by pulling both ends and dropping in leaf
- Seats up to 6
- Dining chairs sold separately
- Assembly required