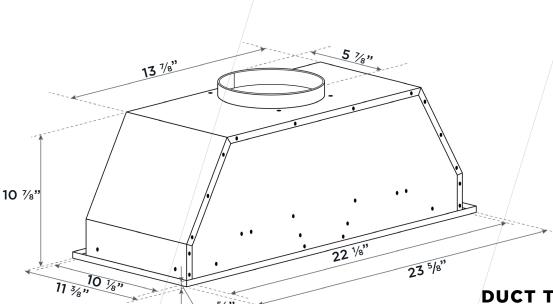

#### **SPECIFICATIONS** AND DIMENSIONS

**Dimensions**  $23 \frac{5}{8}$ " (W) x  $11 \frac{3}{8}$ " (D) x  $10 \frac{7}{8}$ " (H)

Stainless steel

grade

**Electrical** requirements

120V / 60Hz / 2A

430

Warranty 1-year parts and labour

#### **DIMENSIONS**