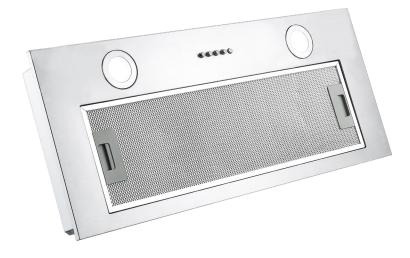

### **CONTROLS AND FUNCTIONS**

Control Mechanical push buttons 2 bulbs, 2W LED (3000K) Lighting

Power and

speed

1-7 sones

Sound level Filter Type

Micro mesh

290 CFM, 3-speeds

#### **SPECIFICATIONS** AND DIMENSIONS

**Dimensions**  $23 \frac{5}{8}$ " (W) x  $11 \frac{3}{8}$ " (D) x  $10 \frac{7}{8}$ " (H)

Stainless steel

grade

**Electrical** requirements

120V / 60Hz / 2A

430

Warranty 1-year parts and labour