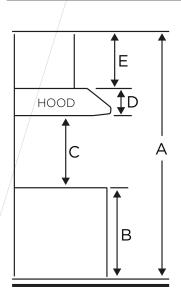

## INSTALLATION

| Α | Floor to ceiling height                                           | VARIABLE     |
|---|-------------------------------------------------------------------|--------------|
| В | Floor to counter top height (standard)                            | 36"          |
| С | Recommended height between cooking surface and bottom of the hood | 28" to 30"   |
| D | Hood height                                                       | 10 1/8"      |
| Е | Cabinet height                                                    | 13" to 31 %" |