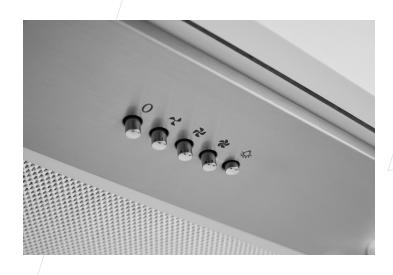

### **CONTROLS AND FUNCTIONS**

Control Mechanical push buttons 2 bulbs, 2W LED (3000K) Lighting

Power and

speed

1-7 sones

Sound level Filter Type

Micro mesh

290 CFM, 3-speeds