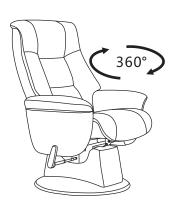

### **4** Swivel Function

Chair can swivel 360°.

Caution: Always lock glide function and bring chair to full stop before standing. Do not attempt to exit chair while in motion.