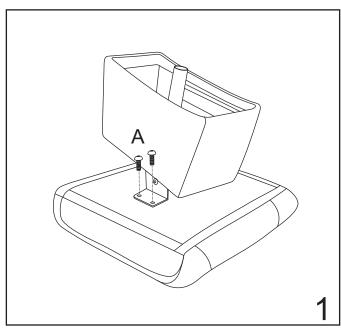

8019

P1









#### DURING ASSEMBLY CHECK AND TIGHTEN ALL BOLTS

| Α | M6X20 | 4PCS | F |             | 1PC  |
|---|-------|------|---|-------------|------|
| В | M6X45 | 1PC  | G | M6X16       | 1PC  |
| С | ()    | 2PCS | Н | 5-3         | 1PC  |
| D | M8X35 | 2PCS | I | 4mm.5mm.6mm | 1SET |
| Ε | M6X20 | 6PCS |   |             |      |



# **1** Rocking / Gliding Function



Back and forward motion.
Stop motion and lock before standing.

### 2 Locking function



To lock chair into still position and prevent gliding motion, rotate side handle.
Check motion has stopped before standing.

## ③ Reclining function



Pull interior lever inside arm rest, to recline. Back cushion will hold position upon release of lever.

### **4** Swivel Function



Chair can swivel 360°.

Caution: Always lock glide fu