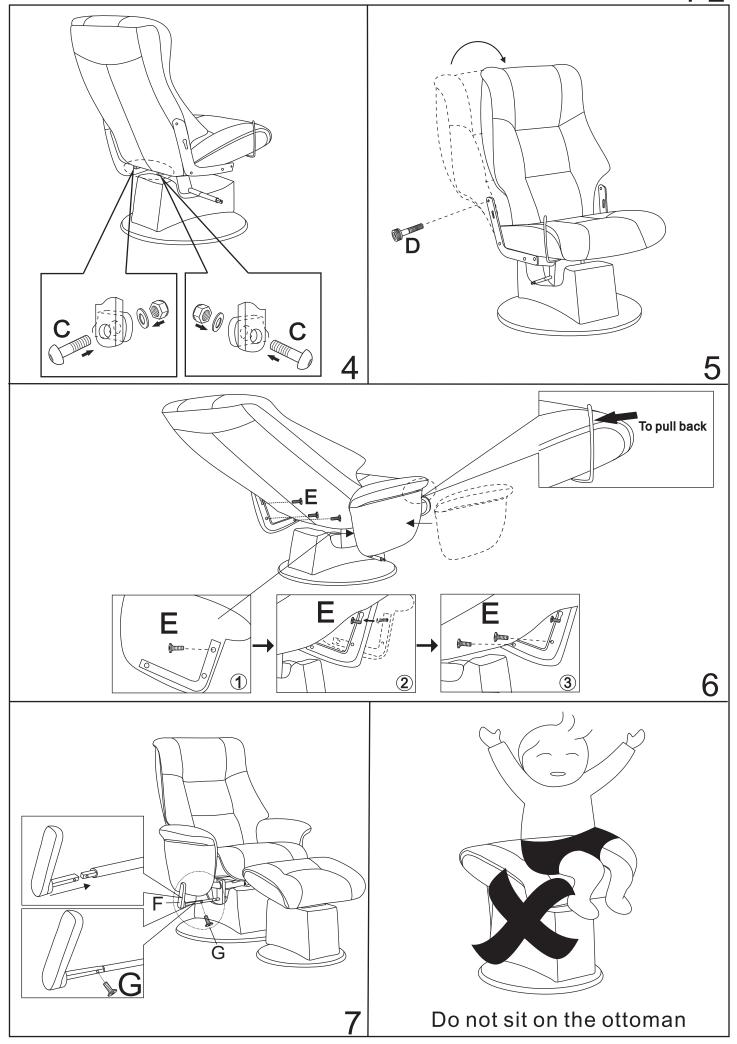

# **1** Rocking / Gliding Function

Back and forward motion.
Stop motion and lock before standing.

### **4** Swivel Function

Chair can swivel 360°.

Caution: Always lock glide function and bring chair to full stop before standing. Do not attempt to exit chair while in motion.