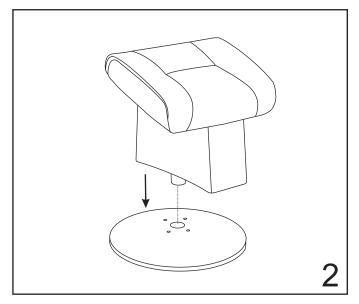

8019

P1









#### DURING ASSEMBLY CHECK AND TIGHTEN ALL BOLTS

| Α | M6X20 | 4PCS | F |             | 1PC  |
|---|-------|------|---|-------------|------|
| В | M6X45 | 1PC  | G | M6X16       | 1PC  |
| С | ()    | 2PCS | Н | 5-3         | 1PC  |
| D | M8X35 | 2PCS | I | 4mm.5mm.6mm | 1SET |
| Ε | M6X20 | 6PCS |   |             |      |



# **1** Rocking / Gliding Function



Back and forward motion.
Stop motion and lock before standing.

### 2 Locking function



To lock chair into still position and prevent gliding motion, rotate side handle.
Check motion has stopped before standing.

## ③ Reclining function



Pull interior lever inside arm rest, to recline. Back cushion will hold position upon release of lever.

### **4** Swivel Function



Chair can swivel 360°.

Caution: Always lock glide