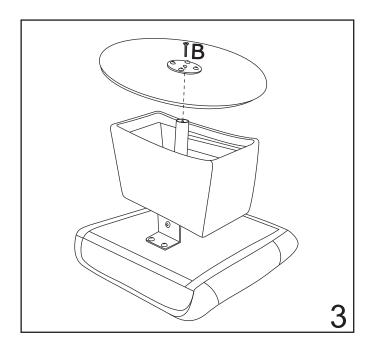

8019

P1









#### DURING ASSEMBLY CHECK AND TIGHTEN ALL BOLTS

| Α | M6X20 | 4PCS | F |             | 1PC  |
|---|-------|------|---|-------------|------|
| В | M6X45 | 1PC  | G | M6X16       | 1PC  |
| С | ()    | 2PCS | Н | 5-3         | 1PC  |
| D | M8X35 | 2PCS | I | 4mm.5mm.6mm | 1SET |
| Ε | M6X20 | 6PCS |   |             |      |



# **1** Rocking / Gliding Function



Back and forward motion.
Stop motion and lock before standing.

### 2 Locking function



To lock chair into still position and prevent gliding motion, rotate side handle.
Check motion has stopped before standing.

## ③ Reclining function



Pull interior lever inside arm rest, to recline. Back cushion will hold position upon release of lever.

### **4** Swivel Function



Chair can swivel 360°.

Caution: Always lock glide func