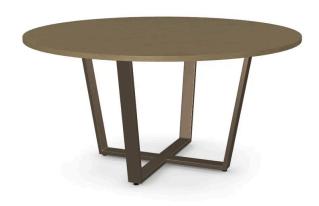

## **Ellington**

Table base

**Table base SKU** - 50575/69

Thermo Fused Laminate (TFL) tabletop 60" dia.

- 90569/21

#### **Model Options**

Tabletop dimensions: 60" dia.

#### **Details and Dimensions**

Let The Ellington table be the centerpiece of your dining space. The crossed metal base steals the spotlight, creating a captivating focal point that draws attention. Available in a wide range of materials, customize the tabletop to your personal style. Whether you prefer the timeless beauty of wood, the contemporary allure of glass, or the luxury of Italian porcelain, this table adapts to your vision of elegance.

### Dimensions of the complete table

| HEIGHT                             | 30"     |
|------------------------------------|---------|
| WIDTH                              | 60"     |
| WIDTH BETWEEN LEGS AT SEAT HEIGHT  | 22 7/8" |
| LENGTH BETWEEN LEGS AT SEAT HEIGHT | 22 7/8" |