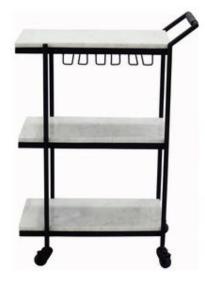

## AFTER HOURS BAR CART

FI-1092-02

The After Hours bar cart is guaranteed to be a hit at your next hosting occasion. This dining room showstopper has a traditional style with a touch of retro glamor. Featuring three white marble shelves housed within an iron frame, this cart allows you to store your favorite drinks, glassware and cocktail accessories, and to serve your guests in style.

- Three-tier design
- White marble shelves
- Iron frame
- Three bottle hooks

| SPECIFICATIONS     |                          |
|--------------------|--------------------------|
| COLOR              | White                    |
| PRODUCT MATERIALS  | White Marble, Iron Frame |
| STYLE              | Retro                    |
| GENERAL DIMENSIONS | 24"W x 12"D x 34"H       |