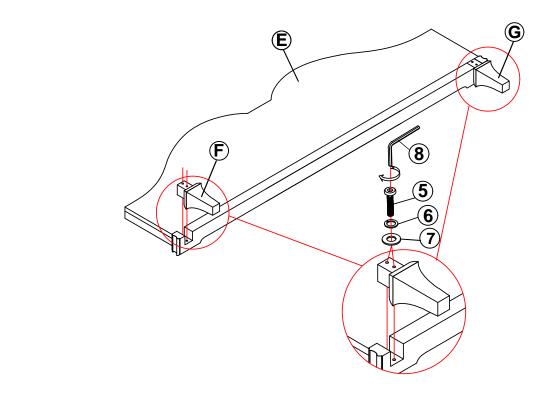

### **B1 (BOX 1)**

| <u>B1</u> | (BOX 1)                                              |     |      | I      |                                          |   |      |
|-----------|------------------------------------------------------|-----|------|--------|------------------------------------------|---|------|
| Α         | HEADBOARD<br>PANEL                                   |     | 1PC  | В      | HEADBOARD BOTTON<br>RAIL                 | W | 1PC  |
| c I       | RIGHT<br>HEADBOARD LEG                               |     | 1PC  | D      | LEFT<br>HEADBOARD LEG                    |   | 1PC  |
| <u>B2</u> | (BOX 2)                                              |     | ı    |        |                                          |   |      |
| E         | FOOTBOARD                                            |     | 1PC  | F      | RIGHT<br>FOOTBOARD LEG                   |   | 1PC  |
| G         | LEFT<br>FOOTBOARD LEG                                |     | 1PC  |        |                                          |   |      |
| <u>B3</u> | (BOX 3)                                              |     | •    | ·<br>• |                                          |   |      |
| н         | BED RAIL                                             |     | 2PCS | I      | BED SLAT SUPPORT<br>WITH LEVELER         |   | 8PCS |
| J         | ROLL SLAT<br>(11PCS)                                 |     | 1SET | К      | CENTER RAIL                              |   | 1PC  |
| L         | CENTER RAIL SUPPO<br>WITH LEVELER                    | ORT | 3PCS |        |                                          |   |      |
| НВ        | 223391KE (B1)<br>FROM BOX 1<br>HEADBOARD<br>COMPLETE |     | 1PC  | FB     | 223391KE (B2)<br>FROM BOX 2<br>FOOTBOARD |   | 1PC  |

### Z-B2 (BOX 2) - HARDWARE PACK IS LOCATED IN 223391KE (B2)

| 5 | BOLT<br>(ø5/16" x 55MM- RBW)  | 4PCS | 6 | LOCK WASHER<br>(Ø5/16" - RBW) | 4PCS |
|---|-------------------------------|------|---|-------------------------------|------|
| 7 | FLAT WASHER<br>(Ø5/16" - RBW) | 4PCS | 8 | ALLEN WRENCH<br>(4MM - RBW)   | 1PC  |