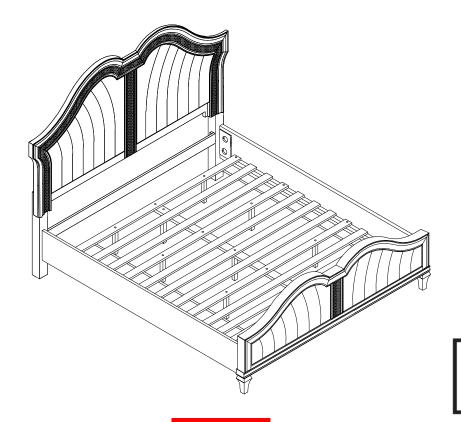

# STEP 6 COMPLETE

PAGE 6 OF 6

COASTERFURNITURE.COM

Inner Size: 81.50"W X 77.00"D

**Note: Dimension tolerance ±5%**