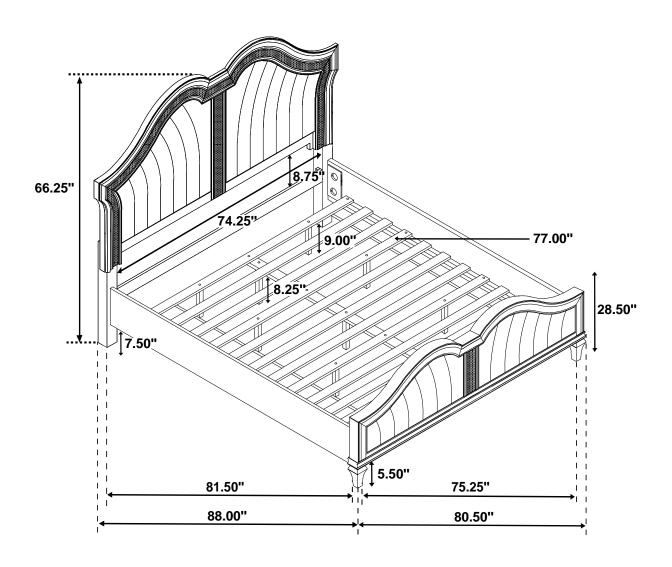

# STEP 6 COMPLETE

PAGE 6 OF 6

COASTERFURNITURE.COM

Inner Size: 81.50"W X 77.00"D

**Note: Dimension tolerance ±5%**