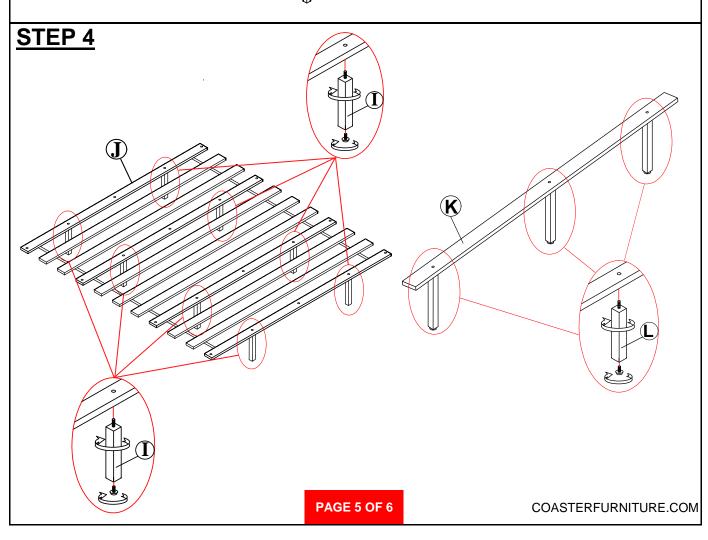

### **B1 (BOX 1)**

| <u>B1</u> | (BOX 1)                                              |     |      | I      |                                          |   |      |
|-----------|------------------------------------------------------|-----|------|--------|------------------------------------------|---|------|
| Α         | HEADBOARD<br>PANEL                                   |     | 1PC  | В      | HEADBOARD BOTTON<br>RAIL                 | W | 1PC  |
| c I       | RIGHT<br>HEADBOARD LEG                               |     | 1PC  | D      | LEFT<br>HEADBOARD LEG                    |   | 1PC  |
| <u>B2</u> | (BOX 2)                                              |     | ı    |        |                                          |   |      |
| E         | FOOTBOARD                                            |     | 1PC  | F      | RIGHT<br>FOOTBOARD LEG                   |   | 1PC  |
| G         | LEFT<br>FOOTBOARD LEG                                |     | 1PC  |        |                                          |   |      |
| <u>B3</u> | (BOX 3)                                              |     | •    | ·<br>• |                                          |   |      |
| н         | BED RAIL                                             |     | 2PCS | I      | BED SLAT SUPPORT<br>WITH LEVELER         |   | 8PCS |
| J         | ROLL SLAT<br>(11PCS)                                 |     | 1SET | К      | CENTER RAIL                              |   | 1PC  |
| L         | CENTER RAIL SUPPO<br>WITH LEVELER                    | ORT | 3PCS |        |                                          |   |      |
| НВ        | 223391KE (B1)<br>FROM BOX 1<br>HEADBOARD<br>COMPLETE |     | 1PC  | FB     | 223391KE (B2)<br>FROM BOX 2<br>FOOTBOARD |   | 1PC  |