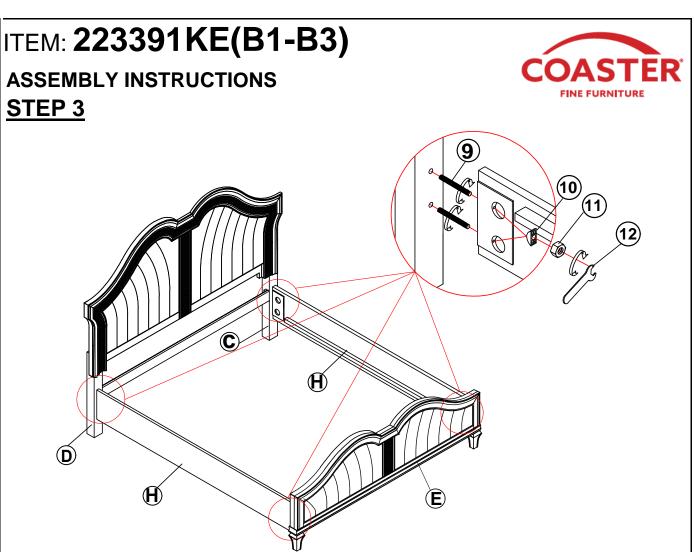

## Z-B3 (BOX 3) - HARDWARE PACK IS LOCATED IN 223391KE (B3)

| 9  | THREADED BOLT<br>(Ø5/16" x 90MM - RBW) |          | 8PCS  | 10 | HALF ROUND NUT<br>(Ø5/16" - RBW) | 8PCS |
|----|----------------------------------------|----------|-------|----|----------------------------------|------|
| 11 | HEX NUT<br>(Ø5/16" x 14MM - RBW)       |          | 8PCS  | 12 | WRENCH<br>(14MM - RBW)           | 1PC  |
| 13 | FLAT HEAD SCREW<br>(Ø4 x 30MM - RBW)   | (Ammuni) | 12PCS |    |                                  |      |