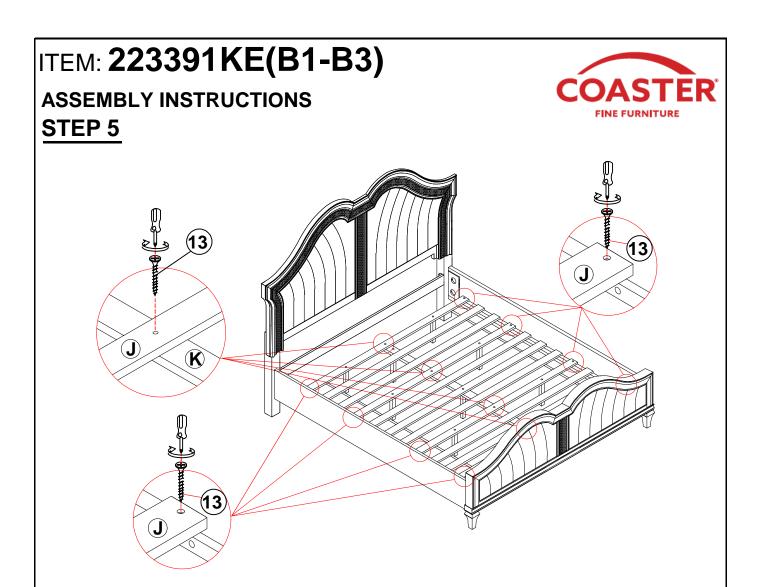

## Z-B3 (BOX 3) - HARDWARE PACK IS LOCATED IN 223391KE (B3)

| 9  | THREADED BOLT<br>(Ø5/16" x 90MM - RBW) |          | 8PCS  | 10 | HALF ROUND NUT<br>(Ø5/16" - RBW) | 8PCS |
|----|----------------------------------------|----------|-------|----|----------------------------------|------|
| 11 | HEX NUT<br>(Ø5/16" x 14MM - RBW)       |          | 8PCS  | 12 | WRENCH<br>(14MM - RBW)           | 1PC  |
| 13 | FLAT HEAD SCREW<br>(Ø4 x 30MM - RBW)   | (Ammuni) | 12PCS |    |                                  |      |