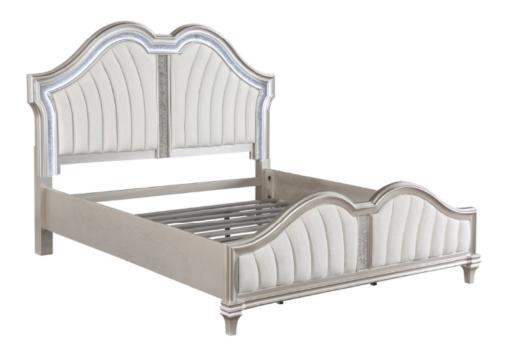

# ASSEMBLY INSTRUCTIONS COASTER FINE FURNITURE

Fine Furniture for every stage of life

223391KE (B1-B3)
Eastern King Bed

REVISION 0: 05/30/2022 REVISION 1: 09/21/2023

PAGE 1 OF 6

COASTERFURNITURE.COM

### **B1 (BOX 1)**

| <u>B1</u> | (BOX 1)                                              |     |      | I      |                                          |   |      |
|-----------|------------------------------------------------------|-----|------|--------|------------------------------------------|---|------|
| Α         | HEADBOARD<br>PANEL                                   |     | 1PC  | В      | HEADBOARD BOTTON<br>RAIL                 | W | 1PC  |
| c I       | RIGHT<br>HEADBOARD LEG                               |     | 1PC  | D      | LEFT<br>HEADBOARD LEG                    |   | 1PC  |
| <u>B2</u> | (BOX 2)                                              |     | ı    |        |                                          |   |      |
| E         | FOOTBOARD                                            |     | 1PC  | F      | RIGHT<br>FOOTBOARD LEG                   |   | 1PC  |
| G         | LEFT<br>FOOTBOARD LEG                                |     | 1PC  |        |                                          |   |      |
| <u>B3</u> | (BOX 3)                                              |     | •    | ·<br>• |                                          |   |      |
| н         | BED RAIL                                             |     | 2PCS | I      | BED SLAT SUPPORT<br>WITH LEVELER         |   | 8PCS |
| J         | ROLL SLAT<br>(11PCS)                                 |     | 1SET | К      | CENTER RAIL                              |   | 1PC  |
| L         | CENTER RAIL SUPPO<br>WITH LEVELER                    | ORT | 3PCS |        |                                          |   |      |
| НВ        | 223391KE (B1)<br>FROM BOX 1<br>HEADBOARD<br>COMPLETE |     | 1PC  | FB     | 223391KE (B2)<br>FROM BOX 2<br>FOOTBOARD |   | 1PC  |