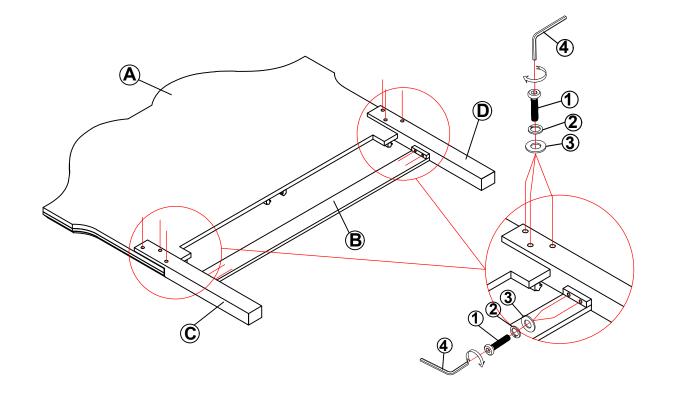

### **B1 (BOX 1)**

| <u>B1</u> | (BOX 1)                                              |     |      | I      |                                          |   |      |
|-----------|------------------------------------------------------|-----|------|--------|------------------------------------------|---|------|
| Α         | HEADBOARD<br>PANEL                                   |     | 1PC  | В      | HEADBOARD BOTTON<br>RAIL                 | W | 1PC  |
| c I       | RIGHT<br>HEADBOARD LEG                               |     | 1PC  | D      | LEFT<br>HEADBOARD LEG                    |   | 1PC  |
| <u>B2</u> | (BOX 2)                                              |     | ı    |        |                                          |   |      |
| E         | FOOTBOARD                                            |     | 1PC  | F      | RIGHT<br>FOOTBOARD LEG                   |   | 1PC  |
| G         | LEFT<br>FOOTBOARD LEG                                |     | 1PC  |        |                                          |   |      |
| <u>B3</u> | (BOX 3)                                              |     | •    | ·<br>• |                                          |   |      |
| н         | BED RAIL                                             |     | 2PCS | I      | BED SLAT SUPPORT<br>WITH LEVELER         |   | 8PCS |
| J         | ROLL SLAT<br>(11PCS)                                 |     | 1SET | К      | CENTER RAIL                              |   | 1PC  |
| L         | CENTER RAIL SUPPO<br>WITH LEVELER                    | ORT | 3PCS |        |                                          |   |      |
| НВ        | 223391KE (B1)<br>FROM BOX 1<br>HEADBOARD<br>COMPLETE |     | 1PC  | FB     | 223391KE (B2)<br>FROM BOX 2<br>FOOTBOARD |   | 1PC  |

### Z-B1 (BOX 1) - HARDWARE PACK IS LOCATED IN 223391KE (B1)

| 1 | BOLT<br>(Ø5/16" x 45MM- RBW)  | 10PCS | 2 | LOCK WASHER<br>(Ø5/16" - RBW) | 10PCS |
|---|-------------------------------|-------|---|-------------------------------|-------|
| 3 | FLAT WASHER<br>(Ø5/16" - RBW) | 10PCS | 4 | ALLEN WRENCH<br>(4MM - RBW)   | 1PC   |

## STEP 2

PAGE 4 OF 6

COASTERFURNITURE.COM