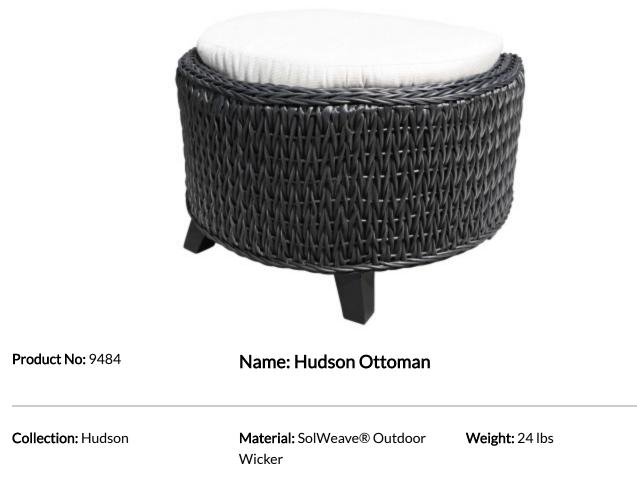

Dimensions: 30"W x 22"D x 18"H SW: 24" | SHW: 18" | SD: 21" | SH: 12"

**Detail:** The Hudson wicker patio furniture is carefully handcrafted in weather-resistant SolWeave® twist wicker on a powdercoated aluminum frame. The SolWeave® wicker and aluminum frames are simple to maintain. The structure of the Hudson wicker patio furniture collection features an elevated backrest and solid, clean look. The stylish and sophisticated design is suitable for residential and commercial settings. The Hudson wicker patio furniture group picture shows Canadian-made outdoor cushions with Sunbrella® 40012-0079 Fife Silver outdoor cushions and Sunbrella® 145337-0001 Zebra Smoke outdoor pillows.