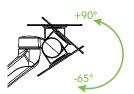

## **155 DEGREES OF TILT**

Tilt your monitor up to 65° forwards or 90° backwards in order to reduce glare and maintain proper line-of-sight.