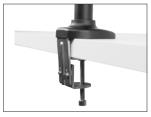

#### **EASY INSTALLATION**

The DM1000 features an easy-to-use clamp mechanism that allows it to be installed on any desk or table up to three inches thick. For a more discreet look, install the DM1000 within a grommet hole.