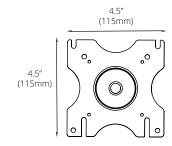

- Fits most flat panel computer monitors and televisions between 13" and 27"
- Supports displays up to 19.8 lb (9 kg)
- Accommodates VESA sizes of 75x75 and 100x100
- Accessible tilt mechanism provides a +90° and -65° tilt angle
- 90° of swivel in either direction, dependent on screen size
- · 16.5" (42 cm) of height adjustment
- · Arm provides up to 16.9" (43 cm) of reach
- 360° monitor rotation for vertical and horizontal screen orientation

# **TECHNICAL ILLUSTRATIONS**