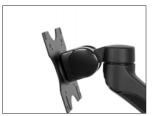

- Fits most flat panel computer monitors and televisions between 13" and 27"
- Supports displays up to 19.8 lb (9 kg)
- Accommodates VESA sizes of 75x75 and 100x100
- Accessible tilt mechanism provides a +90° and -65° tilt angle
- 90° of swivel in either direction, dependent on screen size
- · 16.5" (42 cm) of height adjustment
- · Arm provides up to 16.9" (43 cm) of reach
- 360° monitor rotation for vertical and horizontal screen orientation