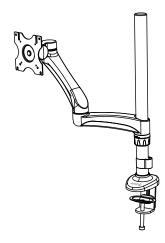

e you want it in order to reduce strain on your back and neck.



# **ADJUSTABLE HEIGHT**

Easily adjust the height of the articulating arm to place the center of your monitor anywhere between 12" and 30" from your desk, depending on screen size.



## **155 DEGREES OF TILT**

Tilt your monitor up to 65° forwards or 90° backwards in order to reduce glare and maintain proper line-of-sight.



#### **CABLE MANAGEMENT**

Along with detachable plastic covers, the DM1000 allows you to route your cables through its support arm to keep your work area clutter-free.



### **EVERYTHING YOU NEED**

The DM1000 comes with everything you need for a quick and simple installation. Phone support and an online installation video are also available to help you along the way.

# **TECHNICAL ILLUSTRATIONS**