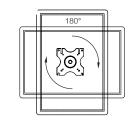

- Fits most flat panel computer monitors and televisions between 13" and 27"
- Supports displays up to 19.8 lb (9 kg)
- Accommodates VESA sizes of 75x75 and 100x100
- Accessible tilt mechanism provides a +90° and -65° tilt angle
- 90° of swivel in either direction, dependent on screen size
- · 16.5" (42 cm) of height adjustment
- · Arm provides up to 16.9" (43 cm) of reach
- 360° monitor rotation for vertical and horizontal screen orientation

#### **FULL RANGE OF MOTION**

Unlike a typical, stationary stand, the DM1000 allows you to position your monitor exactly where you want it in order to reduce strain on your back and neck.