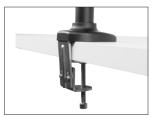

#### **EASY INSTALLATION**

The DM1000 features an easy-to-use clamp mechanism that allows it to be installed on any desk or table up to three inches thick. For a more discreet look, install the DM1000 within a grommet hole.