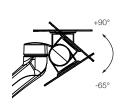

- Fits most flat panel computer monitors and televisions between 13" and 27"
- Supports displays up to 19.8 lb (9 kg)
- Accommodates VESA sizes of 75x75 and 100x100
- Accessible tilt mechanism provides a +90° and -65° tilt angle
- 90° of swivel in either direction, dependent on screen size
- · 16.5" (42 cm) of height adjustment
- · Arm provides up to 16.9" (43 cm) of reach
- 360° monitor rotation for vertical and horizontal screen orientation

## **155 DEGREES OF TILT**

Tilt your monitor up to 65° forwards or 90° backwards in order to reduce glare and maintain proper line-of-sight.