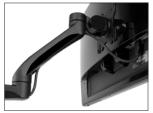

#### **FULL RANGE OF MOTION**

Unlike a typical, stationary stand, the DM1000 allows you to position your monitor exactly where you want it in order to reduce strain on your back and neck.

# **ADJUSTABLE HEIGHT**

Easily adjust the height of the articulating arm to place the center of your monitor anywhere between 12" and 30" from your desk, depending on screen size.