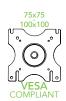

- Fits most flat panel computer monitors and televisions between 13" and 27"
- Supports displays up to 19.8 lb (9 kg)
- Accommodates VESA sizes of 75x75 and 100x100
- Accessible tilt mechanism provides a +90° and -65° tilt angle
- 90° of swivel in either direction, dependent on screen size
- · 16.5" (42 cm) of height adjustment
- · Arm provides up to 16.9" (43 cm) of reach
- 360° monitor rotation for vertical and horizontal screen orientation