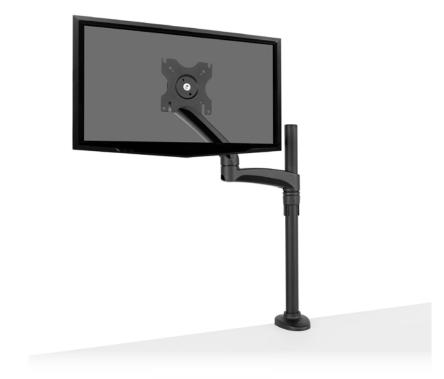

# **Ergonomics made easy.**

The DM1000 is a VESA compatible desktop monitor mount designed for screens measuring up to 27 inches. Its convenient clamp mechanism gives you the freedom to install it on any surface with a ledge or grommet hole up to three inches thick, and features integrated cable management for a clean and professional appearance. With 17 inches of reach, the DM1000's articulating arm allows you to easily tilt, pan and swivel your monitor into the most optimal viewing position, and can be easily elevated to ensure proper line-of-sight.

#### **FULL RANGE OF MOTION**

Unlike a typical, stationary stand, the DM1000 allows you to position your monitor exactly where you want it in order to reduce strain on your back and neck.