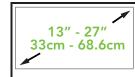

- Fits most flat panel computer monitors and televisions between 13" and 27"
- Supports displays up to 19.8 lb (9 kg)
- Accommodates VESA sizes of 75x75 and 100x100
- Accessible tilt mechanism provides a +90° and -65° tilt angle
- 90° of swivel in either direction, dependent on screen size
- · 16.5" (42 cm) of height adjustment
- · Arm provides up to 16.9" (43 cm) of reach
- 360° monitor rotation for vertical and horizontal screen orientation