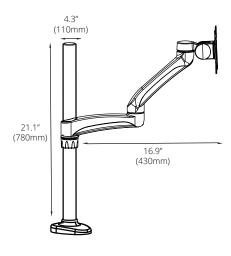

# **Ergonomics made easy.**

The DM1000 is a VESA compatible desktop monitor mount designed for screens measuring up to 27 inches. Its convenient clamp mechanism gives you the freedom to install it on any surface with a ledge or grommet hole up to three inches thick, and features integrated cable management for a clean and professional appearance. With 17 inches of reach, the DM1000's articulating arm allows you to easily tilt, pan and swivel your monitor into the most optimal viewing position, and can be easily elevated to ensure proper line-of-sight.

- Fits most flat panel computer monitors and televisions between 13" and 27"
- Supports displays up to 19.8 lb (9 kg)
- Accommodates VESA sizes of 75x75 and 100x100
- Accessible tilt mechanism provides a +90° and -65° tilt angle
- 90° of swivel in either direction, dependent on screen size
- · 16.5" (42 cm) of height adjustment
- · Arm provides up to 16.9" (43 cm) of reach
- 360° monitor rotation for vertical and horizontal screen orientation

# **ADJUSTABLE HEIGHT**

Easily adjust the height of the articulating arm to place the center of your monitor anywhere between 12" and 30" from your desk, depending on screen size.

# **TECHNICAL ILLUSTRATIONS**