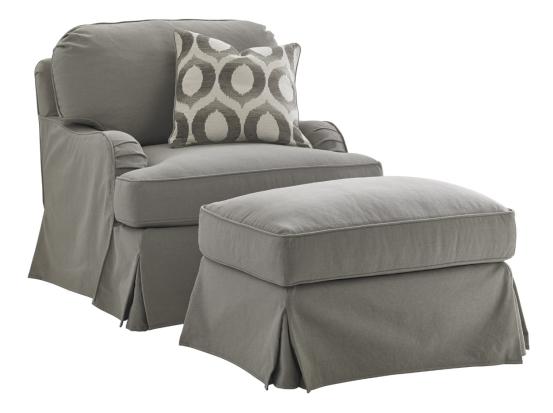

## STOWE SLIPCOVER SWIVEL CHAIR 7476-11SWGY

| BRAND:             | Lexington                                                                                                |
|--------------------|----------------------------------------------------------------------------------------------------------|
| COLLECTION:        | Oyster Bay                                                                                               |
| DIMENSIONS:        | 36"W x 37"D x 36.5"H<br>Seat 19"H<br>Arm 23"H<br>Inside 23.5"W x 21"D                                    |
| STANDARD FEATURES: | Ultra Down Seat Cushion<br>Blend Down Back Cushion<br>(1) 20" Lux Down Throw Pillows<br>Swivel Mechanism |
| FINISH:            | Not Applicable                                                                                           |
| ALSO AVAILABLE:    | 7476-1 i SWKH Stowe Slipcover Swivel<br>Chair · Khaki                                                    |
| COM (54" Plain):   | Not Applicable                                                                                           |
| lexington.com      |                                                                                                          |