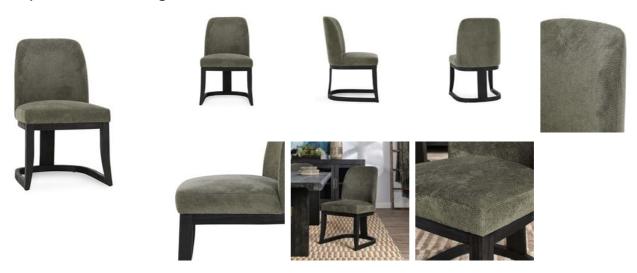

## Jocelyn Upholstered Dining Chair Herb Green

## PRODUCT DETAILS

Specifications SKU: 53051649 Collection: Jocelyn

Materials: 100% Polyester, Rubberwood Dimensions: 21.25 W X 23.25 D X 36 H

Colors: Green
Product Weight: 20.1
Product Cubic Feet: 9.18

## Features

Legs and seat frame are crafted from solid Ash wood. Known to be heavy, hard and resistant to scratches, Ash wood is an ideal material for hand crafted furniture pieces.

Upholstered using a synthetic fabric for easy care. Dark wood finish color and a muted green fabric color for a statement style.

Foam seat with a polyester wrap for a comfortable seat.

Finished by hand, using an oil based multi-step finishing process.

Floor protectors under the base to protect surfaces. Compliant to California Technical Bulletin 117-2013, a fire safety standard for upholstered furniture implemented in California.