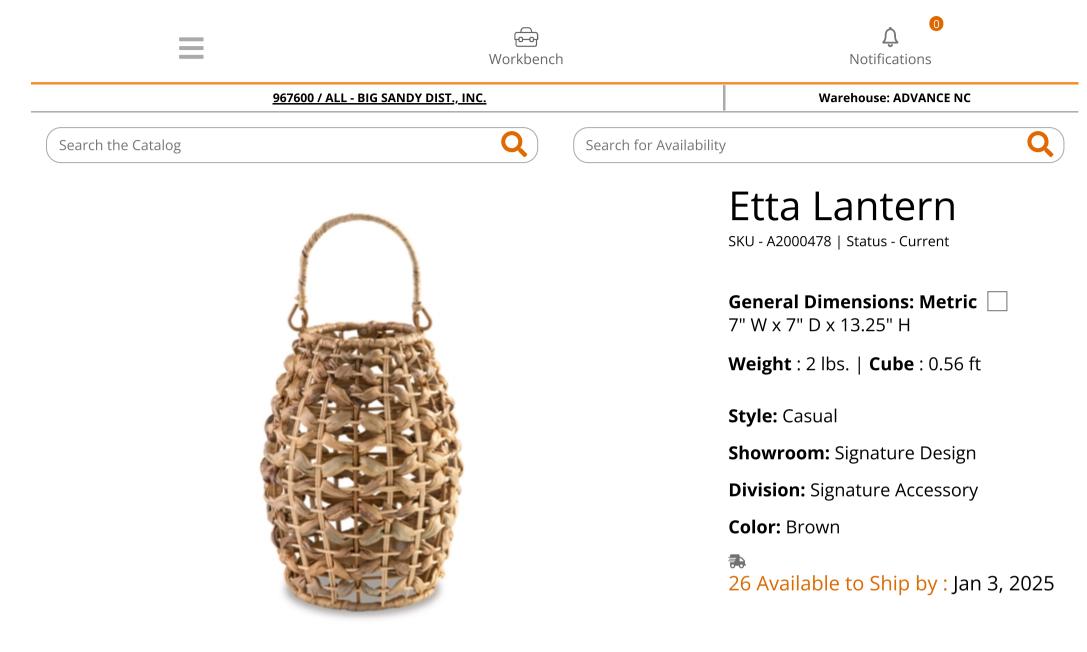

## **PRODUCT DESCRIPTION**

With its woven natural rattan and open-and-airy design, this lantern appeals to those turned on by a natural, bohemian sense of style. Holds one flameless pillar candle (not included).

- WARNING: Do not use with open flame candles. Use flameless candles only.
- Made of woven rattan
- Natural brown
- Due to the use of natural materials, some variations may occur
- Holds one 3" flameless pillar candle (not included)

## General Dimensions: Metric

7" W x 7" D x 13.25" H

| lashas |                          | Carton:             |                             | Unit of            | ΕA |
|--------|--------------------------|---------------------|-----------------------------|--------------------|----|
| Inches | : 7" W x 7" D x 13.25" H | Inches              | : 8.88" W x 9" D x 12.13" H | Measure:           |    |
|        |                          | Express<br>Shipped: |                             | Qty Per<br>Carton: | 1  |