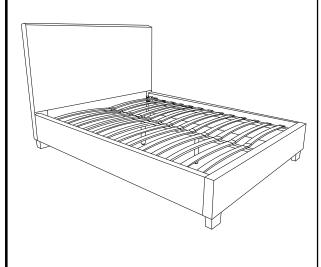

## GENEVA BED ASSEMBLED

| Н          | ARDWAF             | RE*     | F  | ACKED                     | IN       | В  | OX #1                |          |    |                      |          |
|------------|--------------------|---------|----|---------------------------|----------|----|----------------------|----------|----|----------------------|----------|
| Α1         | ALLEN KEY<br>5/16" | 1<br>PC | A2 | ALLEN BOLT<br>5/16"*3.25" | 4<br>PCS | А3 | FLAT WASHER<br>5/16" | 4<br>PCS | Α4 | LOCK WASHER<br>5/16" | 4<br>PCS |
|            |                    | l       | (  |                           | )        |    |                      |          |    |                      |          |
| <b>A</b> 5 | ALLEN KEY<br>1/4"  | 1<br>PC | A6 | ALLEN BOLT<br>1/4"*1"     | 8<br>PCS |    | FLAT WASHER<br>1/4"  | 8<br>PCS | A8 | LOCK WASHER<br>1/4"  | 8<br>PCS |
|            |                    |         |    |                           |          |    |                      |          |    |                      |          |

# GENEVA BED ASSEMBLED

| HARDWARE* PACKED IN BOX #1 |                    |         |    |                           |          |    |                      |          |    |                      |          |
|----------------------------|--------------------|---------|----|---------------------------|----------|----|----------------------|----------|----|----------------------|----------|
| Α1                         | ALLEN KEY<br>5/16" | 1<br>PC | A2 | ALLEN BOLT<br>5/16"*3.25' | 4<br>PCS | А3 | FLAT WASHER<br>5/16" | 4<br>PCS | Α4 | LOCK WASHER<br>5/16" | 4<br>PCS |
|                            |                    | )       | (  |                           | )        |    |                      |          |    |                      |          |
| Α5                         | ALLEN KEY<br>1/4"  | 1<br>PC | A6 | ALLEN BOLT<br>1/4"*1"     | 8<br>PCS | Α7 | FLAT WASHER<br>1/4"  | 8<br>PCS | Α8 | LOCK WASHER<br>1/4"  | 8<br>PCS |
|                            |                    |         |    |                           |          |    |                      |          |    |                      |          |