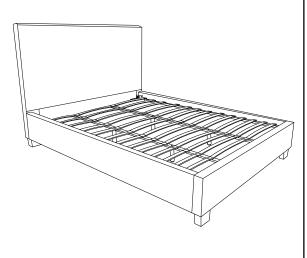

## GENEVA BED ASSEMBLED

| Н          | ARDWAF             | RE*     | F  | ACKED                     | IN       | В  | OX #1                |          |    |                      |          |
|------------|--------------------|---------|----|---------------------------|----------|----|----------------------|----------|----|----------------------|----------|
| Α1         | ALLEN KEY<br>5/16" | 1<br>PC | A2 | ALLEN BOLT<br>5/16"*3.25" | 4<br>PCS | А3 | FLAT WASHER<br>5/16" | 4<br>PCS | Α4 | LOCK WASHER<br>5/16" | 4<br>PCS |
|            |                    | l       | (  |                           | )        |    |                      |          |    |                      |          |
| <b>A</b> 5 | ALLEN KEY<br>1/4"  | 1<br>PC | A6 | ALLEN BOLT<br>1/4"*1"     | 8<br>PCS |    | FLAT WASHER<br>1/4"  | 8<br>PCS | A8 | LOCK WASHER<br>1/4"  | 8<br>PCS |
|            |                    |         |    |                           |          |    |                      |          |    |                      |          |

# GENEVA BED ASSEMBLED

| HARDWARE* PACKED IN BOX #1 |                    |         |    |                           |          |    |                      |          |    |                      |          |
|----------------------------|--------------------|---------|----|---------------------------|----------|----|----------------------|----------|----|----------------------|----------|
| Α1                         | ALLEN KEY<br>5/16" | 1<br>PC | A2 | ALLEN BOLT<br>5/16"*3.25' | 4<br>PCS | А3 | FLAT WASHER<br>5/16" | 4<br>PCS | Α4 | LOCK WASHER<br>5/16" | 4<br>PCS |
|                            |                    | )       | (  |                           | )        |    |                      |          |    |                      |          |
| Α5                         | ALLEN KEY<br>1/4"  | 1<br>PC | A6 | ALLEN BOLT<br>1/4"*1"     | 8<br>PCS | Α7 | FLAT WASHER<br>1/4"  | 8<br>PCS | Α8 | LOCK WASHER<br>1/4"  | 8<br>PCS |
|                            |                    |         |    |                           |          |    |                      |          |    |                      |          |