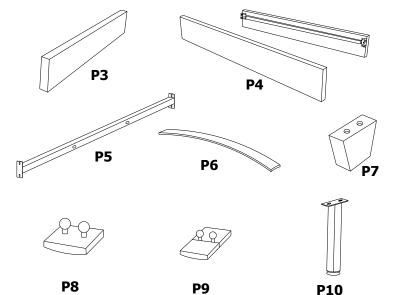

# **BOX** #2

P3. FOOTBOARD 1 PC P4. SIDE RAIL 2 PCS P5. CENTER SLAT SUPPORT 1 PC P6. SLAT 26 PCS P7. FOOTBOARD LEG 2 PCS P8. SIDE RAIL SLAT CLIP 26 PCS P9. CENTER SUPPORT SLAT CLIP 13 PCS P10. CENTER SUPPORT LEG 2 PCS

## **BOX** #2

P3. FOOTBOARD 1 PC P4. SIDE RAIL 2 PCS P5. CENTER SLAT SUPPORT 2 PCS P6. SLAT 39 PCS P7. FOOTBOARD LEG 2 PCS P8. SIDE RAIL SLAT CLIP 26 PCS P9. CENTER SUPPORT SLAT CLIP 26 PCS 4 PCS P10. CENTER SUPPORT LEG