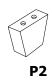

# LEVI /MADELEINE/ROYAL/MELINA PLATFORM BED FULL / QUEEN SIZE ASSEMBLY INSTRUCTIONS



# PARTS AND FITTING PACKAGING DETAIL

# **BOX** #1

P1. HEADBOARD 1 PC P2. HEADBOARD LEG 2 PCS





# **BOX** #2

P3. FOOTBOARD 1 PC P4. SIDE RAIL 2 PCS P5. CENTER SLAT SUPPORT 1 PC P6. SLAT 26 PCS P7. FOOTBOARD LEG 2 PCS P8. SIDE RAIL SLAT CLIP 26 PCS P9. CENTER SUPPORT SLAT CLIP 13 PCS P10. CENTER SUPPORT LEG 2 PCS



## GENEVA BED ASSEMBLED







| Н          | ARDWAF             | RE*     | F  | ACKED                     | IN       | В  | OX #1                |          |    |                      |          |
|------------|--------------------|---------|----|---------------------------|----------|----|----------------------|----------|----|----------------------|----------|
| Α1         | ALLEN KEY<br>5/16" | 1<br>PC | A2 | ALLEN BOLT<br>5/16"*3.25" | 4<br>PCS | А3 | FLAT WASHER<br>5/16" | 4<br>PCS | Α4 | LOCK WASHER<br>5/16" | 4<br>PCS |
|            |                    | l