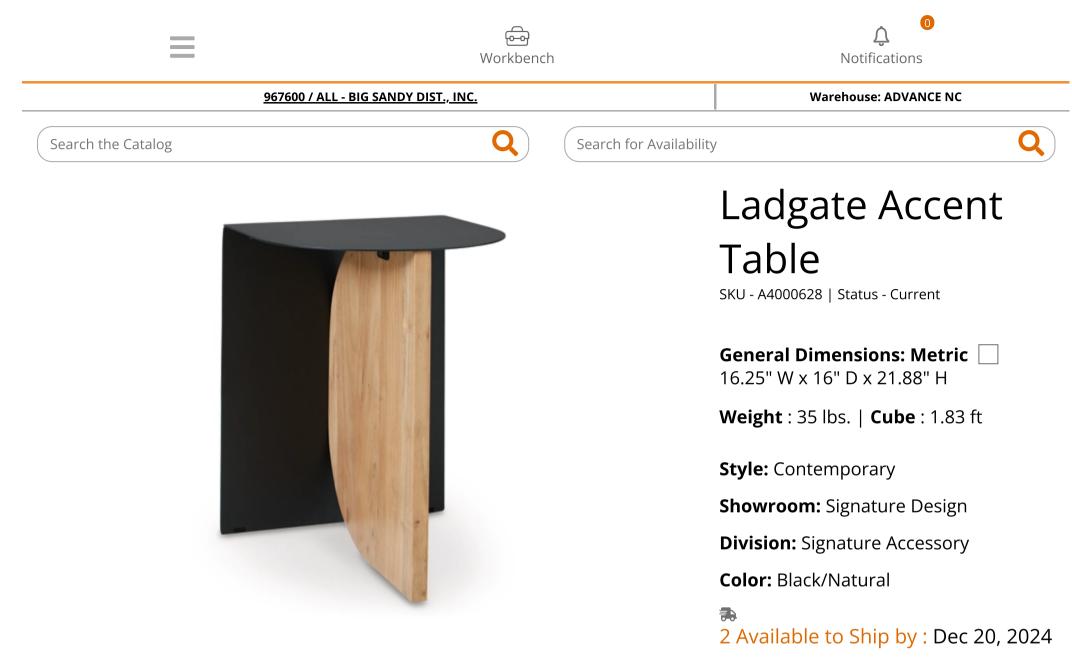

## **PRODUCT DESCRIPTION**

Marvel at the mixed-material beauty of this accent table. Its unique approach to the classic combination of metal and wood provides your space with visual variety, balancing contemporary styling with an almost industrial vibe. Its fuss-free design offers plentiful possibilities for staging—use it to display decor or to hold drinks as you lounge.

- Made of solid wood and metal
- Wood with natural finish
- Metal with black finish
- . . . . . .
- Assembly required

## □ General Dimensions: Metric

16.25" W x 16" D x 21.88" H

 Inches
 : 16.25" W x 16" D x
 Carton:
 Unit of
 EA

 21.88" H
 Inches
 : 25.75" W x 20.5" D x 6" H
 Measure:

| Express<br>Shipped: |                             | Qty Per<br>Carton: | 1 |
|---------------------|-----------------------------|--------------------|---|
| Inches              | : 25.75" W x 20.5" D x 6" H |                    |   |
| Weight              | : 35 lbs.                   |                    |   |
| Cubes               | : 1.83 ft                   |                    |   |
| UPC                 | : 024052871579              |                    |   |