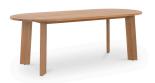

# **Delta Oval Outdoor Dining Table Natural**

# **OVERVIEW**

Embodying contemporary sophistication, this solid teak table celebrates natural material. The Delta outdoor dining table's angular legs provide a striking contrast to the oval, curved top, creating a minimalist yet elegant aesthetic. Over time, the table embraces a unique silver-grey patina as the teak and oils naturally weather. Though the process lends to its character, a teak sealer can be applied to maintain its original allure.

- Solid teak with natural old matt finish
- Comfortably seats 8
- Slatted tabletop suitable for indoor & outdoor use
- Some assembly required