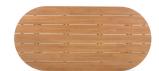

# **OVERVIEW**

Embodying contemporary sophistication, this solid teak table celebrates natural material. The Delta outdoor dining table's angular legs provide a striking contrast to the oval, curved top, creating a minimalist yet elegant aesthetic. Over time, the table embraces a unique silver-grey patina as the teak and oils naturally weather. Though the process lends to its character, a teak sealer can be applied to maintain its original allure.

- Solid teak with natural old matt finish
- Comfortably seats 8
- Slatted tabletop suitable for indoor & outdoor use
- Some assembly required