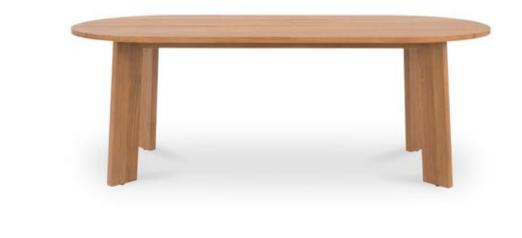

# **Delta Oval Outdoor Dining Table Natural**

# **OVERVIEW**

Embodying contemporary sophistication, this solid teak table celebrates natural material. The Delta outdoor dining table's angular legs provide a striking contrast to the oval, curved top, creating a minimalist yet elegant aesthetic. Over time, the table embraces a unique silver-grey patina as the teak and oils naturally weather. Though the process lends to its character, a teak sealer can be applied to maintain its original allure.

- Solid teak with natural old matt finish
- Comfortably seats 8
- Slatted tabletop suitable for indoor & outdoor use
- Some assembly required

## **SPECIFICATIONS**

ITEM CODE CV-1025-24

COLLECTION Delta

PRODUCT MATERIALS Solid Teak

STYLE Contemporary

GENERAL DIMENSIONS 84.0" W X 39.5" D X 30.0" H

8

SEATING