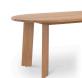

# **OVERVIEW**

Embodying contemporary sophistication, this solid teak table celebrates natural material. The Delta outdoor dining table's angular legs provide a striking contrast to the oval, curved top, creating a minimalist yet elegant aesthetic. Over time, the table embraces a unique silver-grey patina as the teak and oils naturally weather. Though the process lends to its character, a teak sealer can be applied to maintain its original allure.

- Solid teak with natural old matt finish
- Comfortably seats 8
- Slatted tabletop suitable for indoor & outdoor use
- Some assembly required