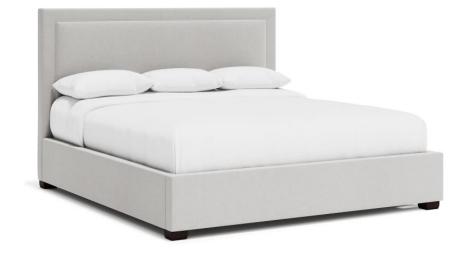

# Morgan Fabric Panel Bed California King

# **Pieces Shown**

753FR65 Morgan Footboard/Side Rails 753H65 Morgan Headboard

### Features

- Fully upholstered pricture-framed panel headboard with nailhead trim
- Full upholstered footboard and side rails no nailhead
- Espresso finish on feet
- · Three slat support system with adjustable center supports
- · Specifications subject to change without notice