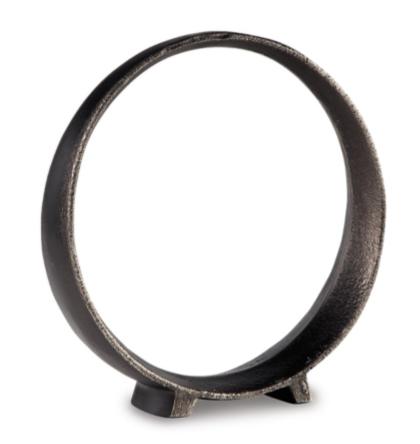

## **PRODUCT DESCRIPTION**

A modern take on classic geometric design, this sculpture rounds out your decor in sleek style. The black finish has an edgy appeal that remains versatile, suiting spaces from contemporary to casual.

- Set of 2
- Made with cast aluminum
- Black finish
- Round sculpture

## **DIMENSIONS**

☐ General Dimensions: Metric

11" W x 2.75" D x 11.5" H

**Inches** : 11" W x 2.75" D x 11.5"

H

Carton:

**Inches** : 12.5" W x 7.5" D x 12.5"

Н