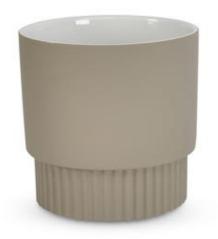

## **Zoo Planter**

## **COLORS:** Grey

## OVERVIEW

An earthly accent for your botanicals. This handmade, 7-inch darker taupe stoneware planter will make a homey addition to your windowsill with its gentle ribs and contemporary poise. Try arranging multiple pots and planters of different shapes, sizes, and color varieties in a row for a clean, modish look. Zoo also comes as a smaller verdant vessel together, they make for an eye-catching array for your buds and blooms.

100% ceramic stoneware

- Handmade, plant-safe
- Watertight

## SPECIFICATIONS

| ITEM CODE          | VZ-1011-25                  |
|--------------------|-----------------------------|
| PRODUCT MATERIALS  | 100% Stoneware              |
| STYLE              | Contemporary                |
| GENERAL DIMENSIONS | 7.48" W X 7.48" D X 7.28" H |