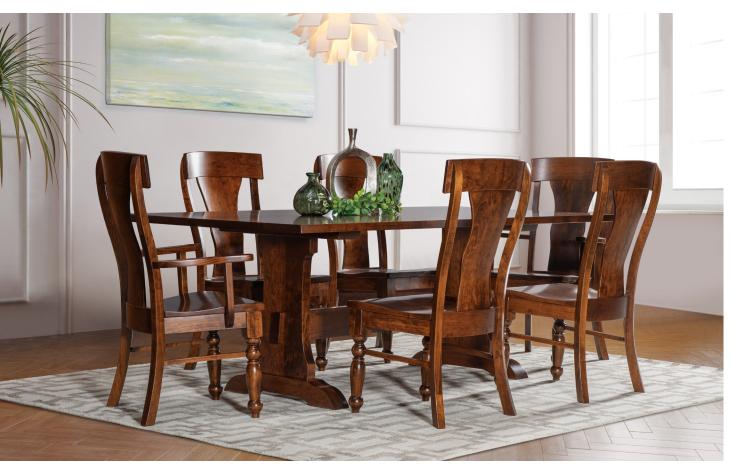

## **DINING COLLECTION**

Double Bend Side T37130 41"H x 20"W x 22"D Double Bend Arm T37230 41"H x 25"W x 22"D

Olson Fabric Side T37310 43"H x 20"W x 28"D

Butterfly Inlay Side T37120 42"H x 181/4"W x 22"D Butterfly Inlay Arm T37220 42"H x 23"W x 22"D

Diamond Back Side T37121 42"H x 181/4"W x 22"D Diamond Back Arm T37221 42"H x 23"W x 22"D

Counter Height Saddle Stool T37050 24"H x 18"W x 14"D

**54" Round Top - 2 x 12" leaves** *T3615454T, T3615454B 30"H x 54"W x 54"L* 