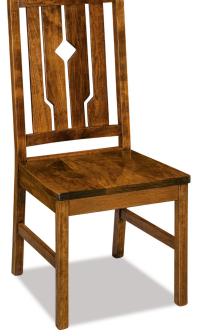

Diamond Back Side T37121 42"H x 181/4"W x 22"D Diamond Back Arm T37221 42"H x 23"W x 22"D

Counter Height Saddle Stool T37050 24"H x 18"W x 14"D

**54" Round Top - 2 x 12" leaves** *T3615454T, T3615454B 30"H x 54"W x 54"L* 