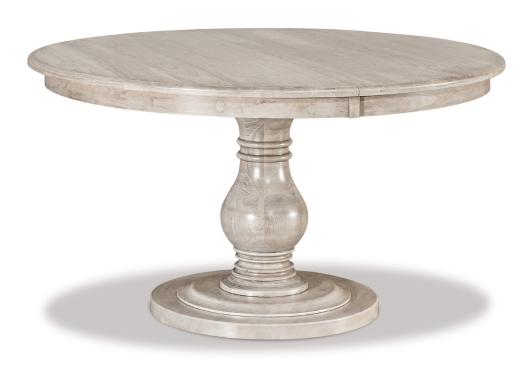

Diamond Back Side T37121 42"H x 181/4"W x 22"D Diamond Back Arm T37221 42"H x 23"W x 22"D

Counter Height Saddle Stool T37050 24"H x 18"W x 14"D

**54" Round Top - 2 x 12" leaves** *T3615454T, T3615454B 30"H x 54"W x 54"L* 