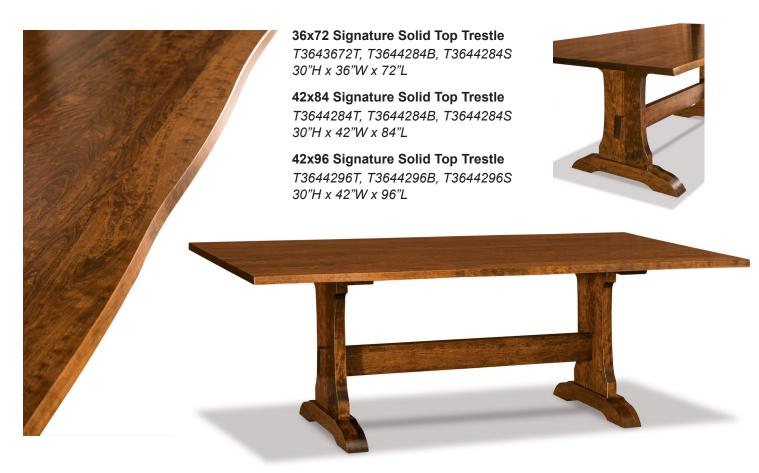

Diamond Back Side T37121 42"H x 181/4"W x 22"D Diamond Back Arm T37221 42"H x 23"W x 22"D

Counter Height Saddle Stool T37050 24"H x 18"W x 14"D

**54" Round Top - 2 x 12" leaves** *T3615454T, T3615454B 30"H x 54"W x 54"L* 