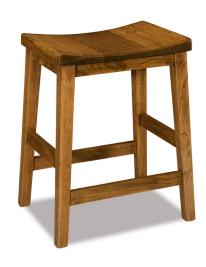

Diamond Back Side T37121 42"H x 181/4"W x 22"D Diamond Back Arm T37221 42"H x 23"W x 22"D

Counter Height Saddle Stool T37050 24"H x 18"W x 14"D

**54" Round Top - 2 x 12" leaves** *T3615454T, T3615454B 30"H x 54"W x 54"L* 