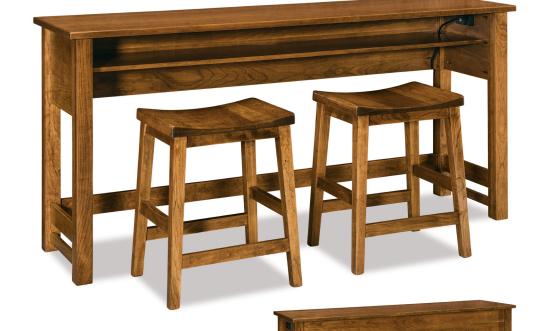

Diamond Back Side T37121 42"H x 181/4"W x 22"D Diamond Back Arm T37221 42"H x 23"W x 22"D

Counter Height Saddle Stool T37050 24"H x 18"W x 14"D

**54" Round Top - 2 x 12" leaves** *T3615454T, T3615454B 30"H x 54"W x 54"L* 

Counter Height Wall Table T3022 36"H x 72"W x 20"D