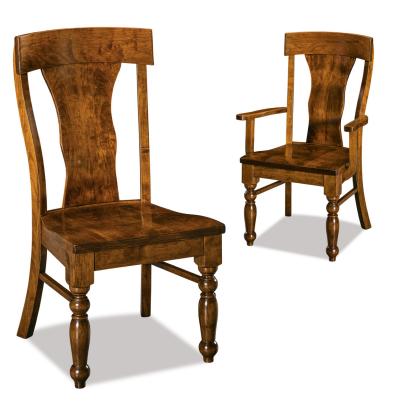

## **DINING COLLECTION**

Double Bend Side T37130 41"H x 20"W x 22"D Double Bend Arm T37230 41"H x 25"W x 22"D

Olson Fabric Side T37310 43"H x 20"W x 28"D

Butterfly Inlay Side T37120 42"H x 181/4"W x 22"D Butterfly Inlay Arm T37220 42"H x 23"W x 22"D

Diamond Back Side T37121 42"H x 181/4"W x 22"D Diamond Back Arm T37221 42"H x 23"W x 22"D

Counter Height Saddle Stool T37050 24"H x 18"W x 14"D

**54" Round Top - 2 x 12" leaves** *T3615454T, T3615454B 30"H x 54"W x 54"L* 