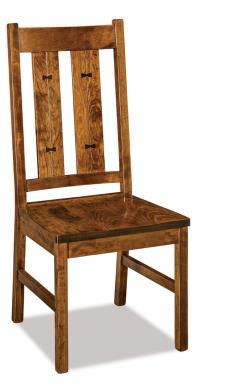

## **DINING COLLECTION**

Double Bend Side T37130 41"H x 20"W x 22"D Double Bend Arm T37230 41"H x 25"W x 22"D

Olson Fabric Side T37310 43"H x 20"W x 28"D

Butterfly Inlay Side T37120 42"H x 181/4"W x 22"D Butterfly Inlay Arm T37220 42"H x 23"W x 22"D