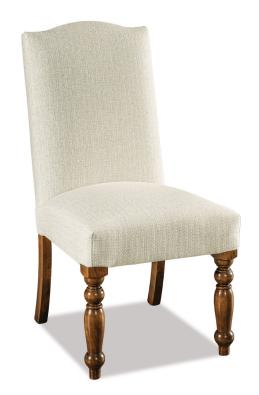

## **DINING COLLECTION**

Double Bend Side T37130 41"H x 20"W x 22"D Double Bend Arm T37230 41"H x 25"W x 22"D

Olson Fabric Side T37310 43"H x 20"W x 28"D

Butterfly Inlay Side T37120 42"H x 181/4"W x 22"D Butterfly Inlay Arm T37220 42"H x 23"W x 22"D