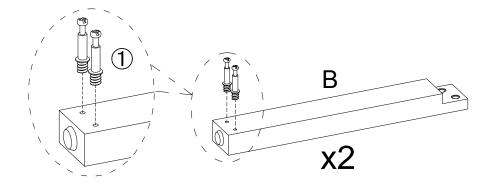

## PARTS INDENTIFICATION

|    |                      | l    |
|----|----------------------|------|
| No | DESCRIPTION & FIGURE | QTY  |
| Α  | TOP                  | 1pc  |
| В  | LEG 1                | 2pcs |
| С  | LEG 2                | 2pcs |
| D  | LEG SUPPORT          | 2pcs |

### HARDWARE PACKAGE:

| No | DESCRIPTION        | FIGURE        | QTY  |
|----|--------------------|---------------|------|
| 1  | CAM BOLT           | (C)           | 8pcs |
| 2  | COM LOCK           |               | 8pcs |
| 3  | BOLT               | (d) (M8x30mm  | 8pcs |
| 4  | WASHER             | Ø 20xØ8x1.2mm | 8pcs |
| 5  | ALLEN KEY<br>(5mm) |               | 1pc  |

## PARTS INDENTIFICATION

| _  |                      |      |
|----|----------------------|------|
| No | DESCRIPTION & FIGURE | QTY  |
| Α  | TOP                  | 1pc  |
| В  | LEG 1                | 2pcs |
| С  | LEG 2                | 2pcs |
| D  | LEG SUPPORT          | 2pcs |

### HARDWARE PACKAGE:

| No | DESCRIPTION        | FIGURE        | QTY  |
|----|--------------------|---------------|------|
| 1  | CAM BOLT           |               | 8pcs |
| 2  | COM LOCK           |               | 8pcs |
| 3  | BOLT               | (θ) (M8x30mm  | 8pcs |
| 4  | WASHER             | Ø 20xØ8x1.2mm | 8pcs |
| 5  | ALLEN KEY<br>(5mm) |               | 1pc  |