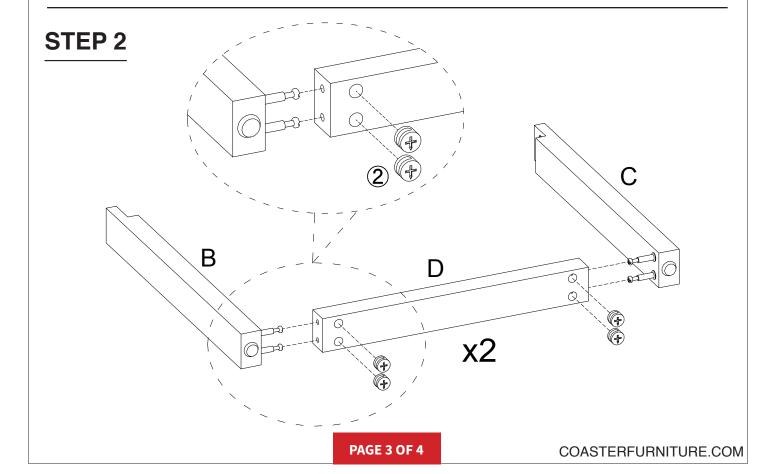

# STEP 1

## PARTS INDENTIFICATION

|    |                      | l    |
|----|----------------------|------|
| No | DESCRIPTION & FIGURE | QTY  |
| Α  | TOP                  | 1pc  |
| В  | LEG 1                | 2pcs |
| С  | LEG 2                | 2pcs |
| D  | LEG SUPPORT          | 2pcs |

### HARDWARE PACKAGE:

| No | DESCRIPTION        | FIGURE        | QTY  |
|----|--------------------|---------------|------|
| 1  | CAM BOLT           | (C)           | 8pcs |
| 2  | COM LOCK           |               | 8pcs |
| 3  | BOLT               | (d) (M8x30mm  | 8pcs |
| 4  | WASHER             | Ø 20xØ8x1.2mm | 8pcs |
| 5  | ALLEN KEY<br>(5mm) |               | 1pc  |