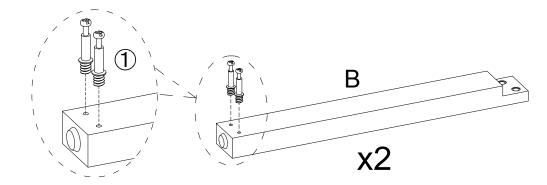

## PARTS INDENTIFICATION

|    |                      | l    |
|----|----------------------|------|
| No | DESCRIPTION & FIGURE | QTY  |
| Α  | TOP                  | 1pc  |
| В  | LEG 1                | 2pcs |
| С  | LEG 2                | 2pcs |
| D  | LEG SUPPORT          | 2pcs |

### HARDWARE PACKAGE:

| No | DESCRIPTION        | FIGURE        | QTY  |
|----|--------------------|---------------|------|
| 1  | CAM BOLT           | (C)           | 8pcs |
| 2  | COM LOCK           |               | 8pcs |
| 3  | BOLT               | (d) (M8x30mm  | 8pcs |
| 4  | WASHER             | Ø 20xØ8x1.2mm | 8pcs |
| 5  | ALLEN KEY<br>(5mm) |               | 1pc  |

# STEP 1