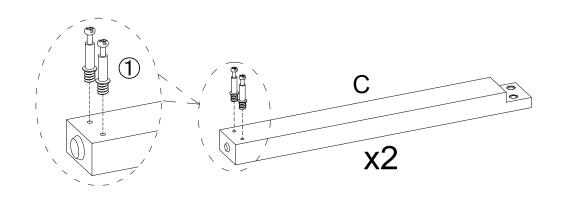

## PARTS INDENTIFICATION

|    |                      | l    |
|----|----------------------|------|
| No | DESCRIPTION & FIGURE | QTY  |
| Α  | TOP                  | 1pc  |
| В  | LEG 1                | 2pcs |
| С  | LEG 2                | 2pcs |
| D  | LEG SUPPORT          | 2pcs |

### HARDWARE PACKAGE:

| No | DESCRIPTION        | FIGURE        | QTY  |
|----|--------------------|---------------|------|
| 1  | CAM BOLT           | (C)           | 8pcs |
| 2  | COM LOCK           |               | 8pcs |
| 3  | BOLT               | (d) (M8x30mm  | 8pcs |
| 4  | WASHER             | Ø 20xØ8x1.2mm | 8pcs |
| 5  | ALLEN KEY<br>(5mm) |               | 1pc  |

# STEP 1