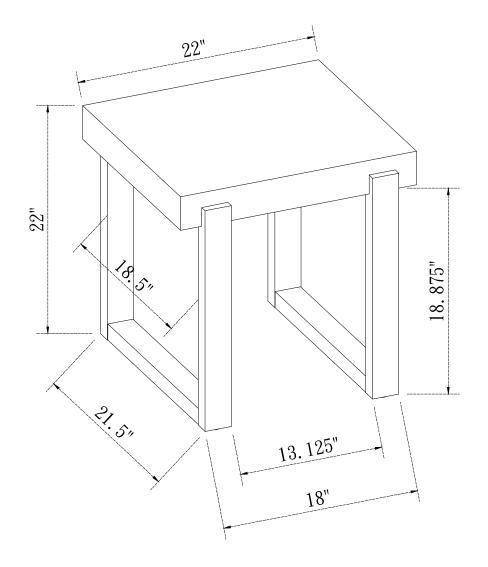

ommercial establishments.



ASSEMBLY TIME

30 MINUTES

## PARTS INDENTIFICATION

|    |                      | l    |
|----|----------------------|------|
| No | DESCRIPTION & FIGURE | QTY  |
| Α  | TOP                  | 1pc  |
| В  | LEG 1                | 2pcs |
| С  | LEG 2                | 2pcs |
| D  | LEG SUPPORT          | 2pcs |

### HARDWARE PACKAGE:

| No | DESCRIPTION        | FIGURE        | QTY  |
|----|--------------------|---------------|------|
| 1  | CAM BOLT           | (C)           | 8pcs |
| 2  | COM LOCK           |               | 8pcs |
| 3  | BOLT               | (d) (M8x30mm  | 8pcs |
| 4  | WASHER             | Ø 20xØ8x1.2mm | 8pcs |
| 5  | ALLEN KEY<br>(5mm) |               | 1pc  |



# STEP 1







# STEP 3





# STEP 4 COMPLETE



COASTERFURNITURE.COM





Note:Dimension tolerance ± 5%



# ASSEMBLY INSTRUCTIONS COASTER FINE FURNITURE



Fine Furniture for every stage of life

753398 Coffee Table

## **ASSEMBLY INSTRUCTIONS**



### **ASSEMBLY TIPS:**

Remove hardware from box and sort by size.
 Please check to see that all hardware and parts are present prior to start of assembly.

3. Please follow attached instructions in the same sequence as numbered to assure fast & easy assembly.

1. Don't attempt to repair or modify parts that are broken or defective. Please contact the store immediately.

2. This product is for home use only and not intended for commercial establishments.



**ASSEMBLY TIME** 



## PARTS INDENTIFICATION

| _  |                      |      |
|----|----------------------|------|
| No | DESCRIPTION & FIGURE | QTY  |
|