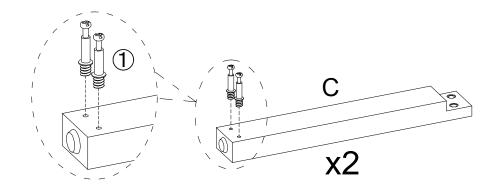

## PARTS INDENTIFICATION

|    |                      | l    |
|----|----------------------|------|
| No | DESCRIPTION & FIGURE | QTY  |
| Α  | TOP                  | 1pc  |
| В  | LEG 1                | 2pcs |
| С  | LEG 2                | 2pcs |
| D  | LEG SUPPORT          | 2pcs |

### HARDWARE PACKAGE:

| No | DESCRIPTION        | FIGURE        | QTY  |
|----|--------------------|---------------|------|
| 1  | CAM BOLT           | (C)           | 8pcs |
| 2  | COM LOCK           |               | 8pcs |
| 3  | BOLT               | (d) (M8x30mm  | 8pcs |
| 4  | WASHER             | Ø 20xØ8x1.2mm | 8pcs |
| 5  | ALLEN KEY<br>(5mm) |               | 1pc  |

## PARTS INDENTIFICATION

| _  |                      |      |
|----|----------------------|------|
| No | DESCRIPTION & FIGURE | QTY  |
| Α  | TOP                  | 1pc  |
| В  | LEG 1                | 2pcs |
| С  | LEG 2                | 2pcs |
| D  | LEG SUPPORT          | 2pcs |

### HARDWARE PACKAGE:

| No | DESCRIPTION        | FIGURE        | QTY  |
|----|--------------------|---------------|------|
| 1  | CAM BOLT           |               | 8pcs |
| 2  | COM LOCK           |               | 8pcs |
| 3  | BOLT               | (θ) (M8x30mm  | 8pcs |
| 4  | WASHER             | Ø 20xØ8x1.2mm | 8pcs |
| 5  | ALLEN KEY<br>(5mm) |               | 1pc  |