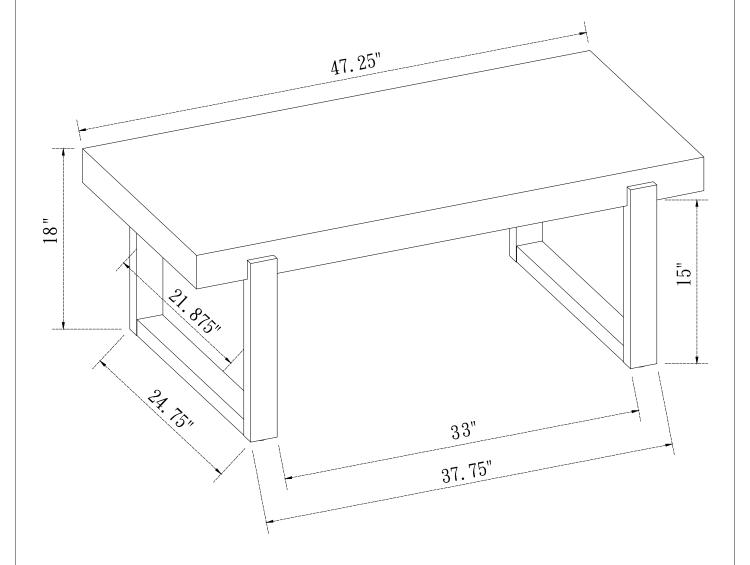

2. This product is for home use only and not intended for commercial establishments.



**ASSEMBLY TIME** 



## PARTS INDENTIFICATION

| _  |                      |      |
|----|----------------------|------|
| No | DESCRIPTION & FIGURE | QTY  |
| Α  | TOP                  | 1pc  |
| В  | LEG 1                | 2pcs |
| С  | LEG 2                | 2pcs |
| D  | LEG SUPPORT          | 2pcs |

### HARDWARE PACKAGE:

| No | DESCRIPTION        | FIGURE        | QTY  |
|----|--------------------|---------------|------|
| 1  | CAM BOLT           |               | 8pcs |
| 2  | COM LOCK           |               | 8pcs |
| 3  | BOLT               | (θ) (M8x30mm  | 8pcs |
| 4  | WASHER             | Ø 20xØ8x1.2mm | 8pcs |
| 5  | ALLEN KEY<br>(5mm) |               | 1pc  |



# STEP 1













Note:Dimension tolerance ± 5%