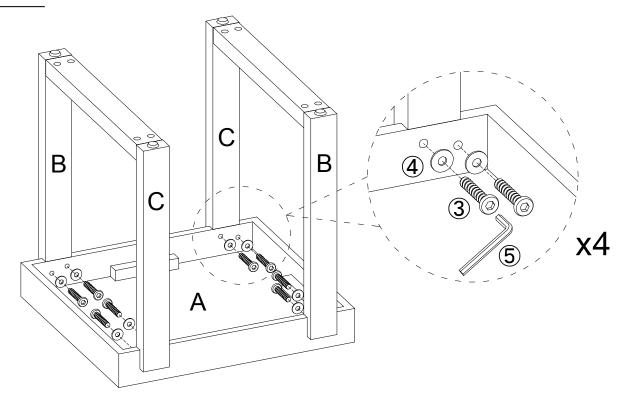

# STEP 3

## PARTS INDENTIFICATION

|    |                      | l    |
|----|----------------------|------|
| No | DESCRIPTION & FIGURE | QTY  |
| Α  | TOP                  | 1pc  |
| В  | LEG 1                | 2pcs |
| С  | LEG 2                | 2pcs |
| D  | LEG SUPPORT          | 2pcs |

### HARDWARE PACKAGE:

| No | DESCRIPTION        | FIGURE        | QTY  |
|----|--------------------|---------------|------|
| 1  | CAM BOLT           | (C)           | 8pcs |
| 2  | COM LOCK           |               | 8pcs |
| 3  | BOLT               | (d) (M8x30mm  | 8pcs |
| 4  | WASHER             | Ø 20xØ8x1.2mm | 8pcs |
| 5  | ALLEN KEY<br>(5mm) |               | 1pc  |