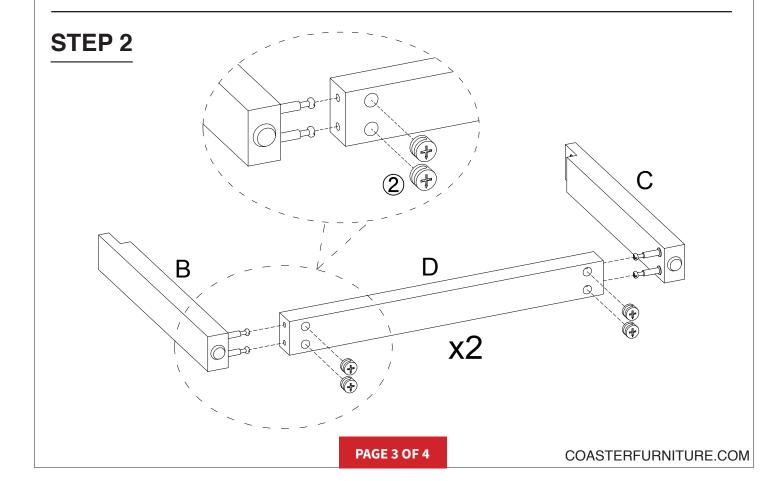

tely.

2. This product is for home use only and not intended for commercial establishments.



**ASSEMBLY TIME** 



## PARTS INDENTIFICATION

| _  |                      |      |
|----|----------------------|------|
| No | DESCRIPTION & FIGURE | QTY  |
| Α  | TOP                  | 1pc  |
| В  | LEG 1                | 2pcs |
| С  | LEG 2                | 2pcs |
| D  | LEG SUPPORT          | 2pcs |

### HARDWARE PACKAGE:

| No | DESCRIPTION        | FIGURE        | QTY  |
|----|--------------------|---------------|------|
| 1  | CAM BOLT           |               | 8pcs |
| 2  | COM LOCK           |               | 8pcs |
| 3  | BOLT               | (θ) (M8x30mm  | 8pcs |
| 4  | WASHER             | Ø 20xØ8x1.2mm | 8pcs |
| 5  | ALLEN KEY<br>(5mm) |               | 1pc  |



# STEP 1













Note:Dimension tolerance ± 5%