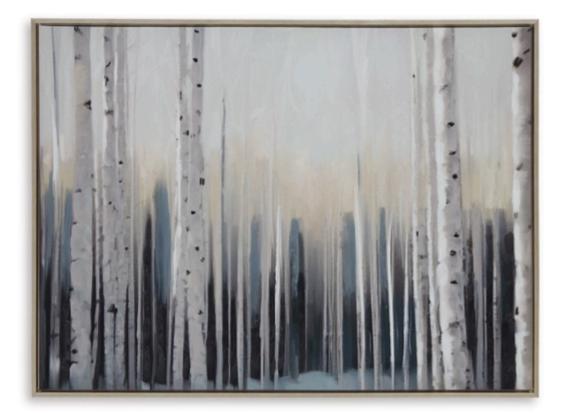

## **PRODUCT DESCRIPTION**

The use of perspective in this wall art creates the feeling of a stroll through serene woods. Shades of blue, white and cream come together on the canvas to craft the detailed scene. Complementing contemporary interiors, this treescape is an effortlessly elevated way to incorporate natural motifs in your decor.

- Framed gallery wrapped canvas
- Hand-painted embellishment
- D-ring bracket
- Horizontal hanging only
- Due to the handcrafted nature of this product, some variations may occur