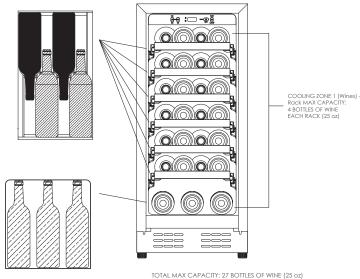

### **SPECIFICATIONS**

| Standard Width                                           | 15"                                                                                        |
|----------------------------------------------------------|--------------------------------------------------------------------------------------------|
| Dimensions                                               | 15"W x 22 <sup>5</sup> / <sub>16</sub> "D x 34 <sup>1</sup> / <sub>4</sub> "H              |
| Weight                                                   | 99 lbs                                                                                     |
| Installation Type                                        | Built-in and Free Standing                                                                 |
| Refrigerant Type                                         | R600a                                                                                      |
| Volume                                                   | 2.9 cu ft (135L)                                                                           |
| Sound Level                                              | 40 dBA                                                                                     |
| Door Finish                                              | 304 Stainless Steel + Tempered Glass                                                       |
| Cabinet Finish                                           | Black                                                                                      |
| Interior Finish                                          | Black                                                                                      |
| Hinge Design                                             | Concealed                                                                                  |
| Lighting                                                 | 3 Level White LED                                                                          |
| Controls                                                 | Capacitive Touch with Display with White Numbers                                           |
| COOLING ZONE 1 Total Capacity Temperature Range Shelving | 27 Bottles of Wine (25 oz) 34 to 65°F 6 Full extension racks of beechwood with metal front |

### STORAGE CAPACITY

TOTAL MAX CAPACITY: 27 BOTTLES OF WINE (25 oz)
"Do not exceed Max Capacity, avoid product damage
and losing warranty validatior