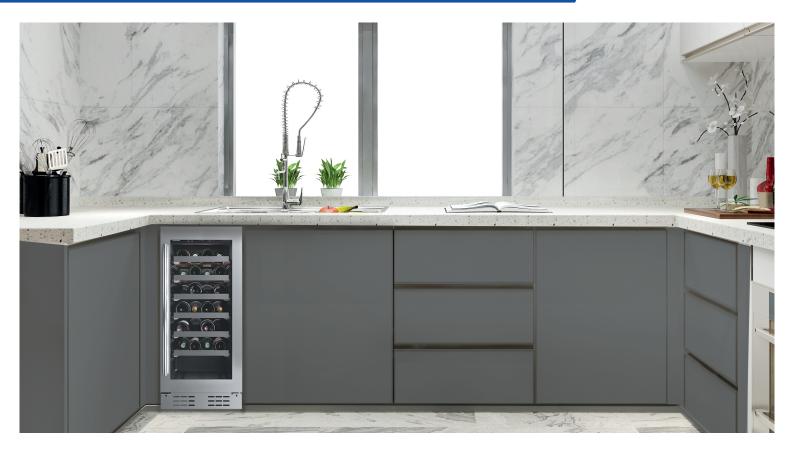

### Wine Cellar | SINGLE ZONE, SINGLE DOOR

An intelligent, space-saving solution, the 15" model is perfect for kitchens, bars, or compact living areas, delivering top performance in a smaller footprint. Designed for limited spaces, it offers versatile installation options without

compromising on functionality, keeping your wines at their optimal temperatures. With a modern design and advanced technology, this unit ensures that even in the tightest spots, your wines are stored at peak quality.