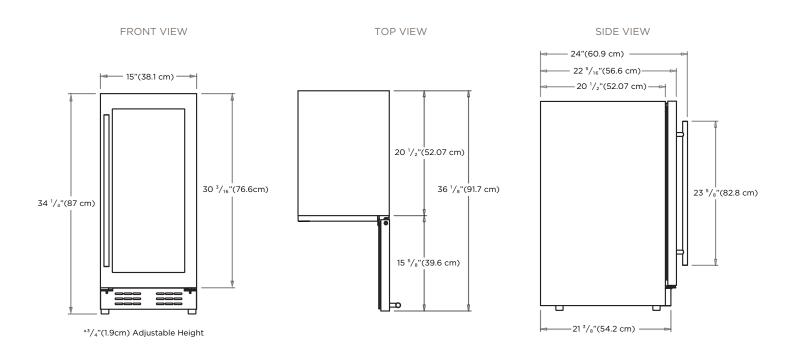

### **SPECIFICATIONS**

| Standard Width                                           | 15"                                                                                        |
|----------------------------------------------------------|--------------------------------------------------------------------------------------------|
| Dimensions                                               | 15"W x 22 <sup>5</sup> / <sub>16</sub> "D x 34 <sup>1</sup> / <sub>4</sub> "H              |
| Weight                                                   | 99 lbs                                                                                     |
| Installation Type                                        | Built-in and Free Standing                                                                 |
| Refrigerant Type                                         | R600a                                                                                      |
| Volume                                                   | 2.9 cu ft (135L)                                                                           |
| Sound Level                                              | 40 dBA                                                                                     |
| Door Finish                                              | 304 Stainless Steel + Tempered Glass                                                       |
| Cabinet Finish                                           | Black                                                                                      |
| Interior Finish                                          | Black                                                                                      |
| Hinge Design                                             | Concealed                                                                                  |
| Lighting                                                 | 3 Level White LED                                                                          |
| Controls                                                 | Capacitive Touch with Display with White Numbers                                           |
| COOLING ZONE 1 Total Capacity Temperature Range Shelving | 27 Bottles of Wine (25 oz) 34 to 65°F 6 Full extension racks of beechwood with metal front |