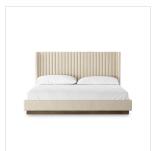

# Montgomery Bed

Thames Cream • 227776-008

## Overview

A tall, vertical-channeled headboard is upholstered in cream high-performance fabric for a sensible take on modern bedroom styling. A parawood plinth base grounds the whole look. Performance fabrics are specially created to withstand spills, stains, high traffic and wear, ensuring long-term comfort and unmatched durability.

## **Overall Dimensions**

81.00"w x 86.00"d x 46.50"h