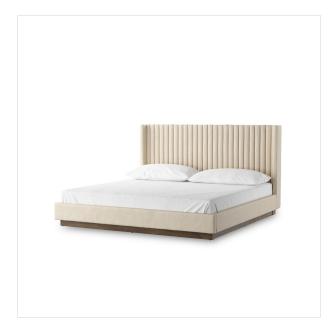

# Montgomery Bed

Thames Cream • 227776-008

## Overview

A tall, vertical-channeled headboard is upholstered in cream high-performance fabric for a sensible take on modern bedroom styling. A parawood plinth base grounds the whole look. Performance fabrics are specially created to withstand spills, stains, high traffic and wear, ensuring long-term comfort and unmatched durability.

## **Overall Dimensions**

81.00"w x 86.00"d x 46.50"h