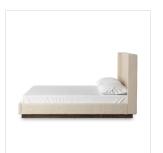

# Montgomery Bed

Thames Cream • 227776-008

## Overview

A tall, vertical-channeled headboard is upholstered in cream high-performance fabric for a sensible take on modern bedroom styling. A parawood plinth base grounds the whole look. Performance fabrics are specially created to withstand spills, stains, high traffic and wear, ensuring long-term comfort and unmatched durability.