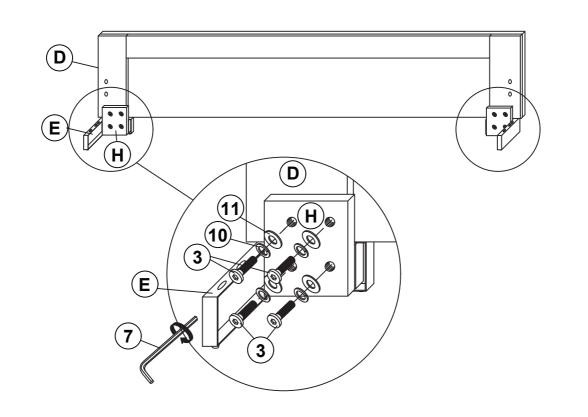

RBW)  | PCS |
| 5                                                                                                                           | BIG FLAT WASHER<br>(5/16" x 22ø - RBW) | 0          | 6 PCS | 11 SMALL FLAT WASHER S 8 F                       | PCS |
| 6                                                                                                                           | FLAT HEAD SCREW<br>(M4 x 32MM - RBW)   | ()<br>()   | 8 PCS |                                                  |     |
| NOTE:<br>Phillips head screw driver is required in the assembly process; however, manufacturer does not provided this item. |                                        |            |       |                                                  |     |



## ITEM: 222931T(B1&B2)





### STEP 1



**STEP 2** 



## ITEM: 222931T(B1&B2)

#### **ASSEMBLY INSTRUCTIONS**



### STEP 3



STEP 4



# ITEM: 222931T(B1&B2) ASSEMBLY INSTRUCTIONS



### STEP 5 COMPLETE







Note : Dimension tolerance ±5%