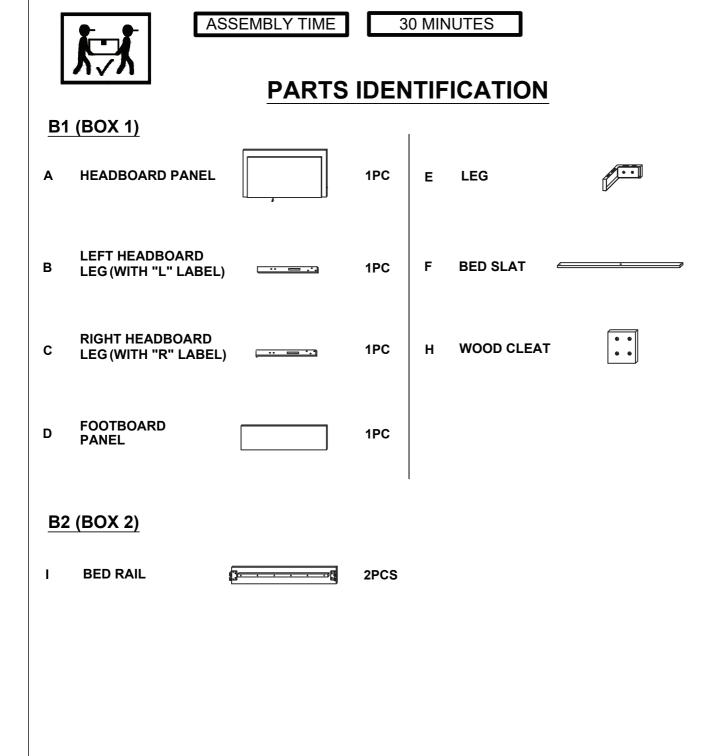

## HARDWARE IDENTIFICATION

Т

#### Z-B1 (BOX 1) - HARDWARE PACK IS LOCATED IN 222931T (B1)

| 1                                                                                                                           | BOLT 1<br>(M8 x 16mm - RBW)            |            | 8 PCS | SMALL ALLEN<br>7 WRENCH 1 F<br>(M4 x 65MM - BLK) | ۶C  |
|-----------------------------------------------------------------------------------------------------------------------------|----------------------------------------|------------|-------|--------------------------------------------------|-----|
| 2                                                                                                                           | BOLT 2<br>(M8 x 35mm - RBW)            |            | 6 PCS | BIG ALLEN<br>8 WRENCH 1 F<br>(M5 x 65MM - BLK)   | ۶C  |
| 3                                                                                                                           | BOLT 3<br>(M6 x 35mm - RBW)            |            | 8 PCS | 9 ADAPTER PLUG Contract 1 F                      | ۰C  |
| 4                                                                                                                           | BIG LOCK WASHER<br>(5/16" x 14ø - RBW) | $\bigcirc$ | 6 PCS | 10 SMALL LOCK WASHER  8 F<br>(1/4" x 12ø - RBW)  | PCS |
| 5                                                                                                                           | BIG FLAT WASHER<br>(5/16" x 22ø - RBW) | 0          | 6 PCS | 11 SMALL FLAT WASHER S 8 F                       | PCS |
| 6                                                                                                                           | FLAT HEAD SCREW<br>(M4 x 32MM - RBW)   | ()<br>()   | 8 PCS |                                                  |     |
| NOTE:<br>Phillips head screw driver is required in the assembly process; however, manufacturer does not provided this item. |                                        |            |       |                                                  |     |