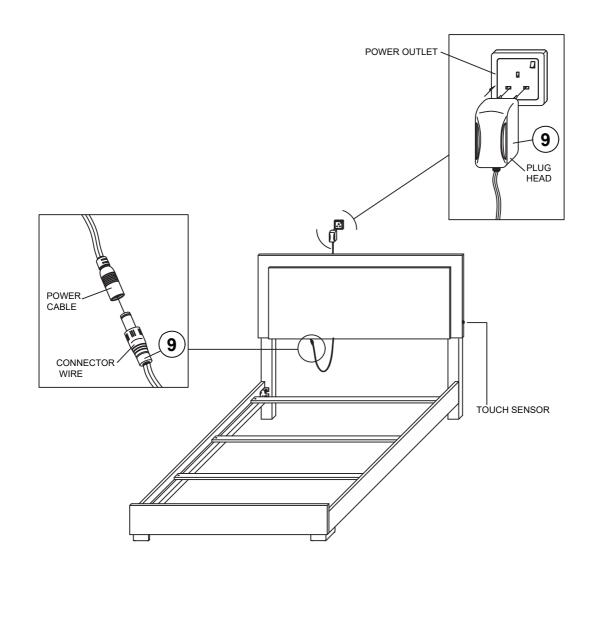

### STEP 5 COMPLETE

Note : Dimension tolerance ±5%

#### Z-B1 (BOX 1) - HARDWARE PACK IS LOCATED IN 222931T (B1)

| 1                                                                                                                           | BOLT 1<br>(M8 x 16mm - RBW)            |            | 8 PCS | SMALL ALLEN<br>7 WRENCH 1 F<br>(M4 x 65MM - BLK) | ۶C  |
|-----------------------------------------------------------------------------------------------------------------------------|----------------------------------------|------------|-------|--------------------------------------------------|-----|
| 2                                                                                                                           | BOLT 2<br>(M8 x 35mm - RBW)            |            | 6 PCS | BIG ALLEN<br>8 WRENCH 1 F<br>(M5 x 65MM - BLK)   | ۶C  |
| 3                                                                                                                           | BOLT 3<br>(M6 x 35mm - RBW)            |            | 8 PCS | 9 ADAPTER PLUG Contract 1 F                      | ۰C  |
| 4                                                                                                                           | BIG LOCK WASHER<br>(5/16" x 14ø - RBW) | $\bigcirc$ | 6 PCS | 10 SMALL LOCK WASHER  8 F<br>(1/4" x 12ø - RBW)  | PCS |
| 5                                                                                                                           | BIG FLAT WASHER<br>(5/16" x 22ø - RBW) | 0          | 6 PCS | 11 SMALL FLAT WASHER S 8 F                       | PCS |
| 6                                                                                                                           | FLAT HEAD SCREW<br>(M4 x 32MM - RBW)   | ()<br>()   | 8 PCS |                                                  |     |
| NOTE:<br>Phillips head screw driver is required in the assembly process; however, manufacturer does not provided this item. |                                        |            |       |                                                  |     |