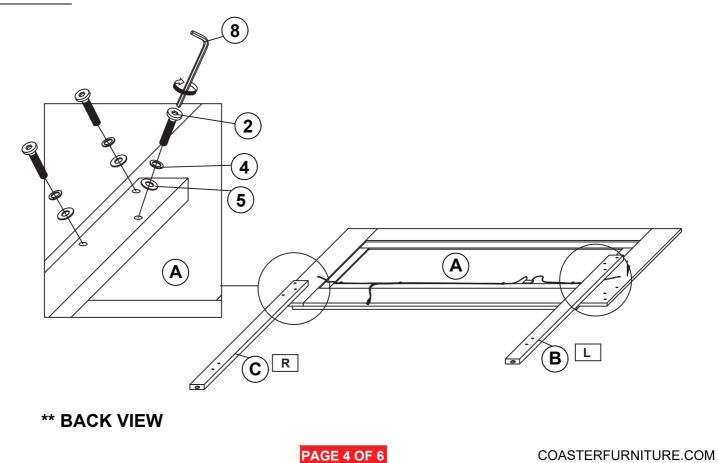

| 5                                                                                                                           | BIG FLAT WASHER<br>(5/16" x 22ø - RBW) | 0          | 6 PCS | 11 SMALL FLAT WASHER S 8 F                       | PCS |
| 6                                                                                                                           | FLAT HEAD SCREW<br>(M4 x 32MM - RBW)   | ()<br>()   | 8 PCS |                                                  |     |
| NOTE:<br>Phillips head screw driver is required in the assembly process; however, manufacturer does not provided this item. |                                        |            |       |                                                  |     |



## ITEM: 222931T(B1&B2)





### STEP 1



**STEP 2** 



## ITEM: 222931T(B1&B2)

#### **ASSEMBLY INSTRUCTIONS**



### STEP 3



STEP 4



# ITEM: 222931T(B1&B2) ASSEMBLY INSTRUCTIONS



### STEP 5 COMPLETE







Note : Dimension tolerance ±5%