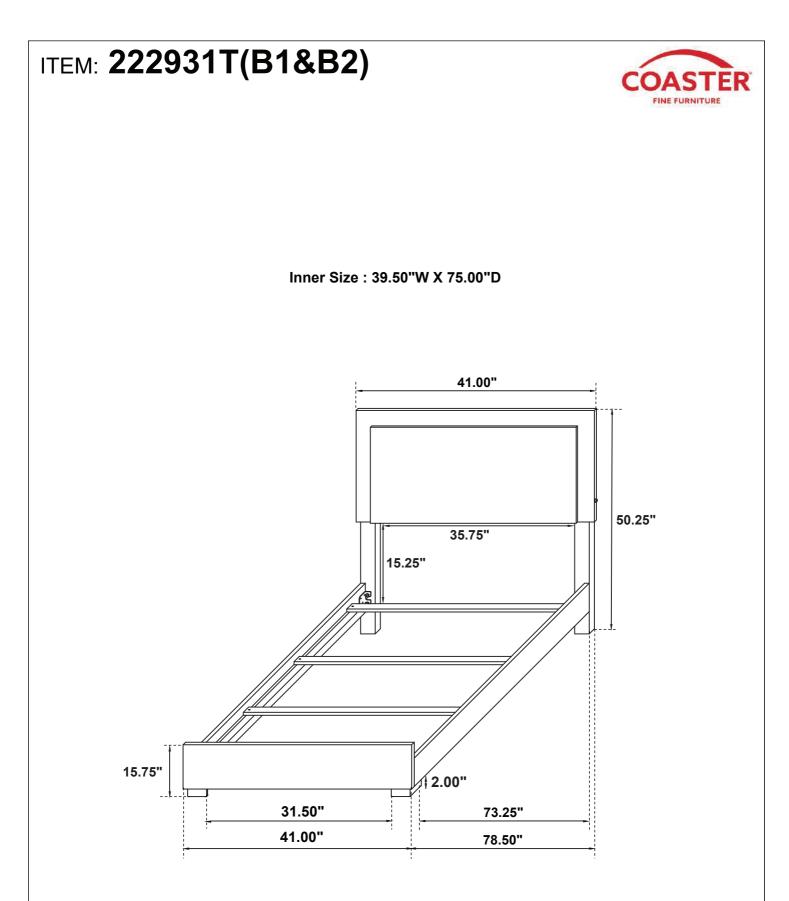

ø - RBW) | 0          | 6 PCS | 11 SMALL FLAT WASHER S 8 F                       | PCS |
| 6                                                                                                                           | FLAT HEAD SCREW<br>(M4 x 32MM - RBW)   | ()<br>()   | 8 PCS |                                                  |     |
| NOTE:<br>Phillips head screw driver is required in the assembly process; however, manufacturer does not provided this item. |                                        |            |       |                                                  |     |



## ITEM: 222931T(B1&B2)





### STEP 1



**STEP 2** 



## ITEM: 222931T(B1&B2)

#### **ASSEMBLY INSTRUCTIONS**



### STEP 3



STEP 4



# ITEM: 222931T(B1&B2) ASSEMBLY INSTRUCTIONS



### STEP 5 COMPLETE







Note : Dimension tolerance ±5%