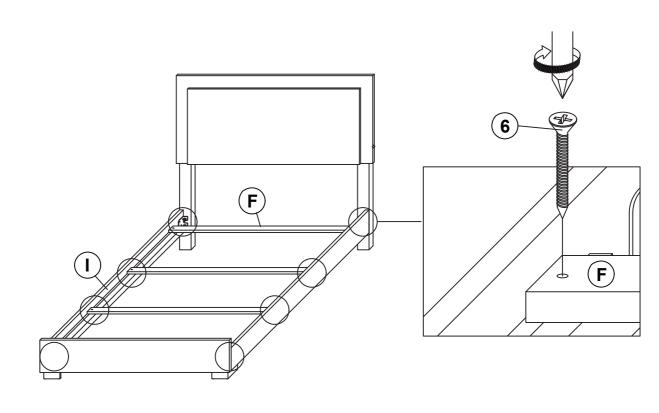

### STEP 3

STEP 4

#### Z-B1 (BOX 1) - HARDWARE PACK IS LOCATED IN 222931T (B1)

| 1                                                                                                                           | BOLT 1<br>(M8 x 16mm - RBW)            |            | 8 PCS | SMALL ALLEN<br>7 WRENCH 1 F<br>(M4 x 65MM - BLK) | ۶C  |
|-----------------------------------------------------------------------------------------------------------------------------|----------------------------------------|------------|-------|--------------------------------------------------|-----|
| 2                                                                                                                           | BOLT 2<br>(M8 x 35mm - RBW)            |            | 6 PCS | BIG ALLEN<br>8 WRENCH 1 F<br>(M5 x 65MM - BLK)   | ۶C  |
| 3                                                                                                                           | BOLT 3<br>(M6 x 35mm - RBW)            |            | 8 PCS | 9 ADAPTER PLUG Contract 1 F                      | ۰C  |
| 4                                                                                                                           | BIG LOCK WASHER<br>(5/16" x 14ø - RBW) | $\bigcirc$ | 6 PCS | 10 SMALL LOCK WASHER  8 F<br>(1/4" x 12ø - RBW)  | PCS |
| 5                                                                                                                           | BIG FLAT WASHER<br>(5/16" x 22ø - RBW) | 0          | 6 PCS | 11 SMALL FLAT WASHER S 8 F                       | PCS |
| 6                                                                                                                           | FLAT HEAD SCREW<br>(M4 x 32MM - RBW)   | ()<br>()   | 8 PCS |                                                  |     |
| NOTE:<br>Phillips head screw driver is required in the assembly process; however, manufacturer does not provided this item. |                                        |            |       |                                                  |     |