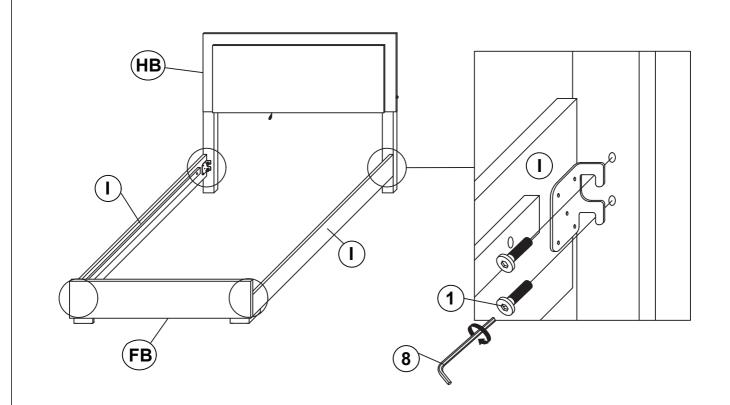

| BIG FLAT WASHER<br>(5/16" x 22ø - RBW) | 0          | 6 PCS | 11 SMALL FLAT WASHER S 8 F                       | PCS |
| 6                                                                                                                           | FLAT HEAD SCREW<br>(M4 x 32MM - RBW)   | ()<br>()   | 8 PCS |                                                  |     |
| NOTE:<br>Phillips head screw driver is required in the assembly process; however, manufacturer does not provided this item. |                                        |            |       |                                                  |     |



## ITEM: 222931T(B1&B2)





### STEP 1



**STEP 2** 



## ITEM: 222931T(B1&B2)

#### **ASSEMBLY INSTRUCTIONS**



### STEP 3



STEP 4



# ITEM: 222931T(B1&B2) ASSEMBLY INSTRUCTIONS



### STEP 5 COMPLETE







Note : Dimension tolerance ±5%