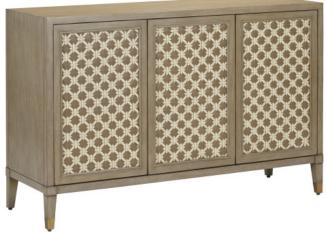

## Bramford Wheat Cabinet

3000-0176

Overall: 37"h x 58.25"w x 19"d

Finish: Light Wheat/Taupe/Ivory/Light Antique Brass Materials: Mahogany/Leather/Brass

Item Weight: 242 lb

The lovely motif on the door fronts of the Bramford Wheat Cabinet were inspired by a luxurious handbag our director of furniture Aimee Kurzner spotted. Made of mahogany with a light wheat finish, the pattern on the tan cabinet doors is made of interwoven taupe and ivory leather, and the ferrules on the legs are made of brass in a light antique brass finish. This design was first introduced with the leather woven chair we debuted several markets ago. With its removable wine rack, it makes an elegant bar cabinet. It has push-to-open doors, a storage drawer with soft close drawer glides, adjustable shelving, and cord management holes. We also offer this hue of the Bramford as a nightstand, and in a nightstand and cabinet in black.