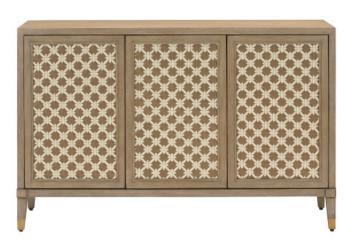

## Bramford Wheat Cabinet

3000-0176

Overall: 37"h x 58.25"w x 19"d

Finish: Light Wheat/Taupe/Ivory/Light Antique Brass Materials: Mahogany/Leather/Brass

Item Weight: 242 lb

The lovely motif on the door fronts of the Bramford Wheat Cabinet were inspired by a luxurious handbag our director of furniture Aimee Kurzner spotted. Made of mahogany with a light wheat finish, the pattern on the tan cabinet doors is made of interwoven taupe and ivory leather, and the ferrules on the legs are made of brass in a light antique brass finish. This design was first introduced with the leather woven chair we debuted several markets ago. With its removable wine rack, it makes an elegant bar cabinet. It has push-to-open doors, a storage drawer with soft close drawer glides, adjustable shelving, and cord management holes. We also offer this hue of the Bramford as a nightstand, and in a nightstand and cabinet in black.