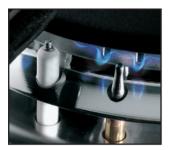

#### Safe Cooking.

All Foster cooker hobs are equipped with safety valves. These shut off the gas supply very quickly if the flame accidentally goes out. The utmost freedom of movement it is guaranteed by the electronic under knob ignition that allows a one-hand movement.