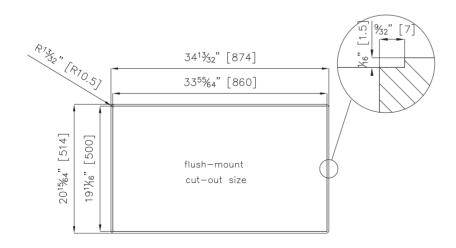

#### Flush/mount installation.

The flush-mount cooker hobs have no vertical edge, and it can be sunk into a recess in the worktop's surface (fm), or simply placed on the worktop like a standard built-in product (om)

| Series                | Professional                  |
|-----------------------|-------------------------------|
| Model                 | Cooktop Prof FT               |
| Dimensions            | 34 3/8" × 20 3/16"            |
| Maintop               | AISI 304 Stainless Steel      |
| finish                | Satin finish                  |
| Kind of Edge          | 1 mm - flush edge             |
| Installation          | Flush-mount or overmount      |
| flush-mount cut-out   | see cut-out drawing           |
| overmount cut-out     | 33 55/64" x 19 11/16"         |
| Grids                 | Enamelled cast iron           |
| hob controls          | Knobs                         |
| Knobs                 | solid Metal                   |
| Safety                | Safety valves                 |
| Total power Btu/h     | 31,600 Btu                    |
| burners               | 5                             |
| Triple crown          | 11.000                        |
| rapid                 | 7.600                         |
| semirapid             | 5.100                         |
| auxiliary             | 2.800                         |
| Simmer ring           | 1                             |
| Simmer Rate           | 900 Btu/h                     |
| Technical requirments |                               |
| Electrical supply     | 120V 60Hz                     |
| Gas std setting       | Natural Gas                   |
| LP Gas conversion     | kit for all burners included  |
|                       |                               |
| Certifications        | CSA certified for US & Canada |

### **CUT OUT**