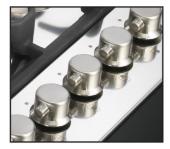

#### Metal Knobs.

Exclusive and original, the Foster metal knobs are an example of the strength and quality of the materials used. A distinctive feature shared by all the Foster elements in this collection to form an elegant uniformity in the kitchen.