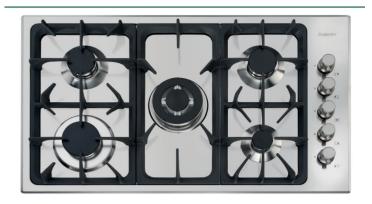

#### Professional grids.

All the Foster cooker hobs are equipped with cast-iron grids. It is a perfect material for its many properties: high thermal capacity that improves the cooking effciency, weight that improves safety, sturdiness and easiness to clean.

#### Safe Cooking.

All Foster cooker hobs are equipped with safety valves. These shut off the gas supply very quickly if the flame accidentally goes out. The utmost freedom of movement it is guaranteed by the electronic under knob ignition that allows a one-hand movement.

#### Metal Knobs.

Exclusive and original, the Foster metal knobs are an example of the strength and quality of the materials used. A distinctive feature shared by all the Foster elements in this collection to form an elegant uniformity in the kitchen.