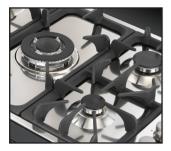

#### Professional grids.

All the Foster cooker hobs are equipped with cast-iron grids. It is a perfect material for its many properties: high thermal capacity that improves the cooking effciency, weight that improves safety, sturdiness and easiness to clean.