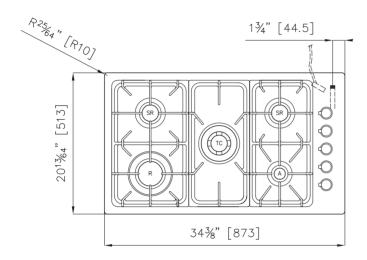

| Series                | Professional                  |
|-----------------------|-------------------------------|
| Model                 | Cooktop Prof FT               |
| Dimensions            | 34 3/8" × 20 3/16"            |
| Maintop               | AISI 304 Stainless Steel      |
| finish                | Satin finish                  |
| Kind of Edge          | 1 mm - flush edge             |
| Installation          | Flush-mount or overmount      |
| flush-mount cut-out   | see cut-out drawing           |
| overmount cut-out     | 33 55/64" x 19 11/16"         |
| Grids                 | Enamelled cast iron           |
| hob controls          | Knobs                         |
| Knobs                 | solid Metal                   |
| Safety                | Safety valves                 |
| Total power Btu/h     | 31,600 Btu                    |
| burners               | 5                             |
| Triple crown          | 11.000                        |
| rapid                 | 7.600                         |
| semirapid             | 5.100                         |
| auxiliary             | 2.800                         |
| Simmer ring           | 1                             |
| Simmer Rate           | 900 Btu/h                     |
| Technical requirments |                               |
| Electrical supply     | 120V 60Hz                     |
| Gas std setting       | Natural Gas                   |
| LP Gas conversion     | kit for all burners included  |
|                       |                               |
| Certifications        | CSA certified for US & Canada |

## **DIMENSIONS**