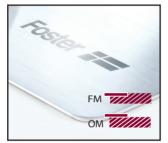

#### Flush/mount installation.

The flush-mount cooker hobs have no vertical edge, and it can be sunk into a recess in the worktop's surface (fm), or simply placed on the worktop like a standard built-in product (om)