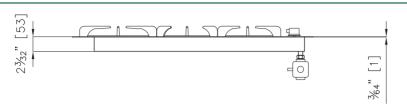

| 5                             |
| Triple crown          | 11.000                        |
| rapid                 | 7.600                         |
| semirapid             | 5.100                         |
| auxiliary             | 2.800                         |
| Simmer ring           | 1                             |
| Simmer Rate           | 900 Btu/h                     |
| Technical requirments |                               |
| Electrical supply     | 120V 60Hz                     |
| Gas std setting       | Natural Gas                   |
| LP Gas conversion     | kit for all burners included  |
|                       |                               |
| Certifications        | CSA certified for US & Canada |



Cooktop Prof FT - **7245 962** 

## **DIMENSIONS**





### **CUT OUT**