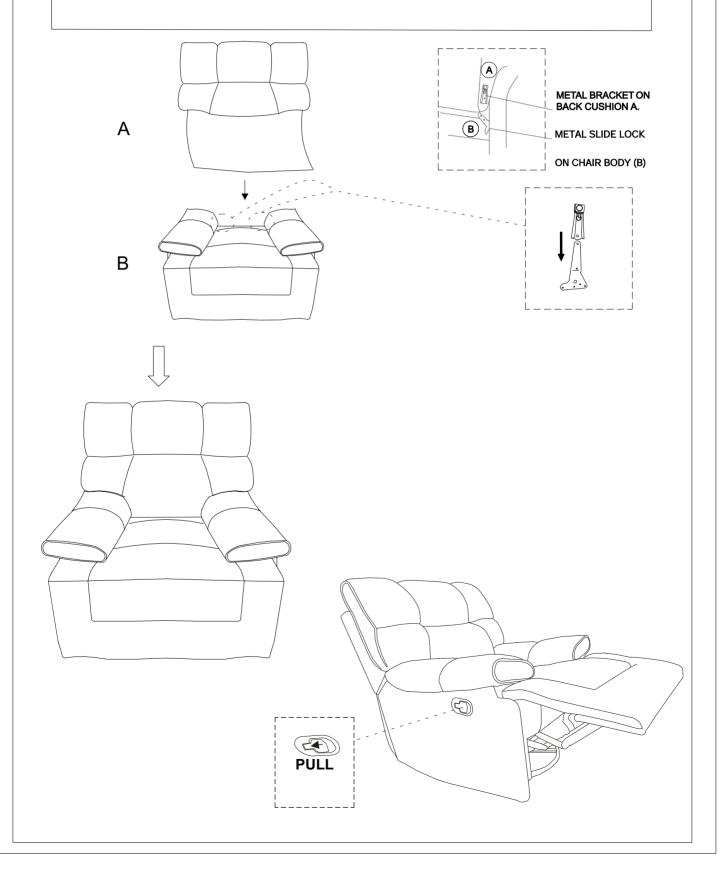

## PARTS LIST

A

В

| A | BACK CUSHION | 1PC |
|---|--------------|-----|
| В | CHAIR BODY   | 1PC |

## STEP 1

1. Hold up the backrest (A), while standing behind the chair body (B), and insert the metal bracket on the backrest into the slide lock on the chair body (B). Push downward until the backrest is fully inserted and locked into place.