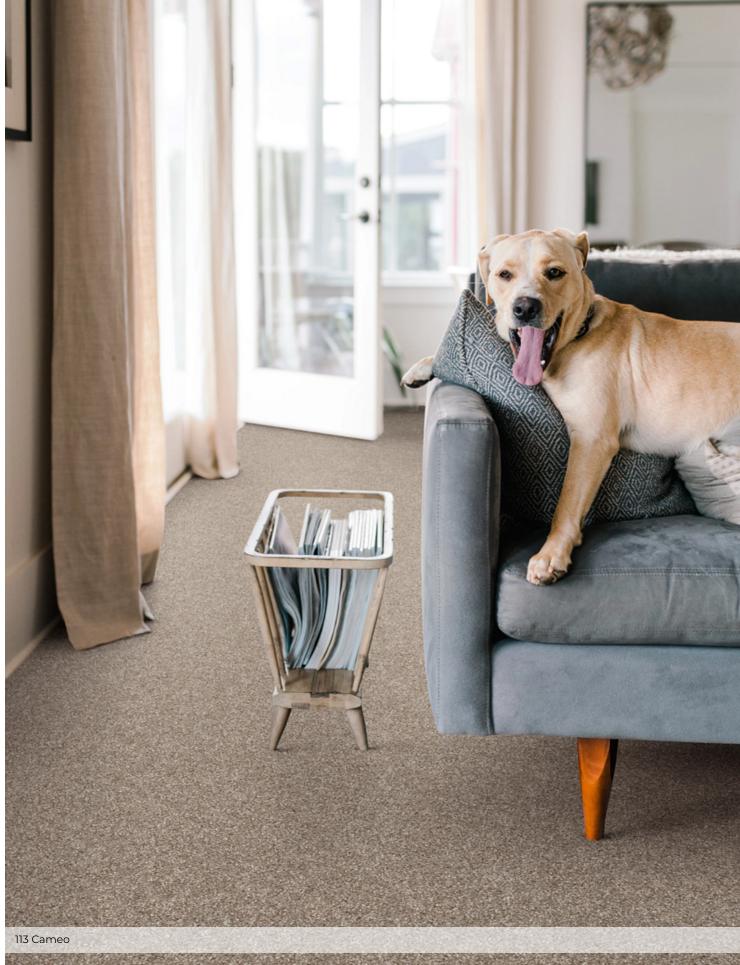

|                         | US Units                                                          | Metric Units            |
|-------------------------|-------------------------------------------------------------------|-------------------------|
| Style Number            | 5E560                                                             |                         |
| Product Type            | Broadloom                                                         |                         |
| Collection              | Pet Perfect                                                       |                         |
| Description             | Textured Cut Pile                                                 |                         |
| Fiber                   | 100% Anso® High Performance PET