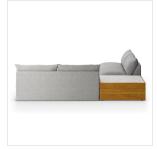

# Grant Outdoor 2-Piece Sectional W/ Coffee Table

Faye Ash • 235710-003

# Overview

A modern essential for outdoor with a casual look to channel relaxed California lounging. Slipcovers with a knife-edge detail offer a simplified look that prioritizes comfort and practicality. The corner coffee table made of FSC-certified teak offers entertainment ease. Covered in 100% olefin, known for its UV-resistant, water-repellent and quick-drying abilities. Cover or store indoors during inclement weather and when not in use.

#### **Overall Dimensions**

117.00"w x 117.00"d x 31.50"h

#### Colors

Faye Ash, Natural Teak-FSC, White Marble

#### Materials

100% Olefin, Solid FSC®-Certified Teak, Solid Marble