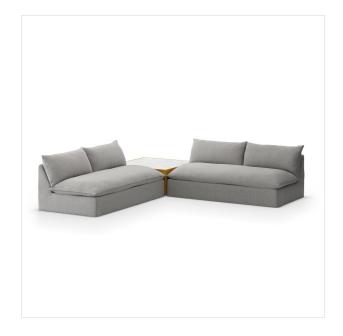

# Grant Outdoor 2-Piece Sectional W/ Coffee Table

Faye Ash • 235710-003

# Overview

A modern essential for outdoor with a casual look to channel relaxed California lounging. Slipcovers with a knife-edge detail offer a simplified look that prioritizes comfort and practicality. The corner coffee table made of FSC-certified teak offers entertainment ease. Covered in 100% olefin, known for its UV-resistant, water-repellent and quick-drying abilities. Cover or store indoors during inclement weather and when not in use.

#### **Overall Dimensions**

117.00"w x 117.00"d x 31.50"h

#### Colors

Faye Ash, Natural Teak-FSC, White Marble

#### Materials

100% Olefin, Solid FSC®-Certified Teak, Solid Marble