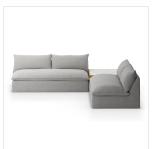

# Grant Outdoor 2-Piece Sectional W/ Coffee Table

Faye Ash • 235710-003

# Overview

A modern essential for outdoor with a casual look to channel relaxed California lounging. Slipcovers with a knife-edge detail offer a simplified look that prioritizes comfort and practicality. The corner coffee table made of FSC-certified teak offers entertainment ease. Covered in 100% olefin, known for its UV-resistant, water-repellent and quick-drying abilities. Cover or store indoors during inclement weather and when not in use.

#### **Overall Dimensions**

117.00"w x 117.00"d x 31.50"h

#### Colors

Faye Ash, Natural Teak-FSC, White Marble

#### Materials

100% Olefin, Solid FSC®-Certified Teak, Solid Marble