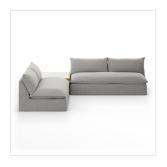

# Grant Outdoor 2-Piece Sectional W/ Coffee Table

Faye Ash • 235710-003

# Overview

A modern essential for outdoor with a casual look to channel relaxed California lounging. Slipcovers with a knife-edge detail offer a simplified look that prioritizes comfort and practicality. The corner coffee table made of FSC-certified teak offers entertainment ease. Covered in 100% olefin, known for its UV-resistant, water-repellent and quick-drying abilities. Cover or store indoors during inclement weather and when not in use.

#### **Overall Dimensions**

117.00"w x 117.00"d x 31.50"h

#### Colors

Faye Ash, Natural Teak-FSC, White Marble

#### Materials

100% Olefin, Solid FSC®-Certified Teak, Solid Marble