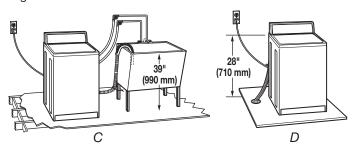

#### Laundry tub drain system (view C)

The laundry tub needs a minimum 20 gal. (76 L) capacity. The top of the landry tub must be at least 39" (990 mm) above the floor and no higher than 96" (2.4 m) from the bottom of the washer.

### Floor draim system (view D)

The floor drain system requires a siphon break that may be purchased separately. The siphone break must be a minimum of 28" (710 mm) from the bottom of the washer. Additional hoses might be needed.