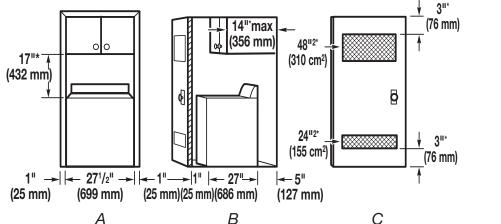

### Recessed or closet installation - stacked washer and dryer

- A. Front view
- B. Side view
- C. Closet door with vents

\* Required spacing

### Installation spacing for recessed area or closet installation

The dimensions shown show recommended spacing allowed, with tested spacing of 0" (0 mm) clearance on sides.

- Additional clearances might be required for wall, door, floor moldings.
- Additional spacing should be considered for ease of installation and servicing.
- Additional spacing on all sides of the washer is recommended to reduce noise transfer.
- For closet installation, with a door, minimum ventilation openings in the top and bottom of the door are required. Louvered doors with equivalent ventilation openings are acceptable.
- Companion appliance spacing should also be considered.