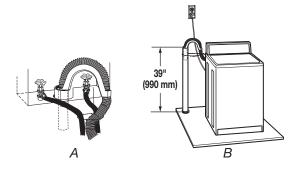

### Standpipe drain system - wall or floor (views A & B)

The standpipe drain requires a minimum diameter standpipe of 2" (51 mm). The minimum carry-away capacity can be not less than 17 gal. (64 L) per minute. A 2" (51 mm) diameter to 1" (25 mm) diameter standpipe adapter kit is available. See "Tools and Parts".

The top of the standpipe must be at least 39" (990 mm) high and no higher than 96" (2.4 m) from the bottom of the washer.