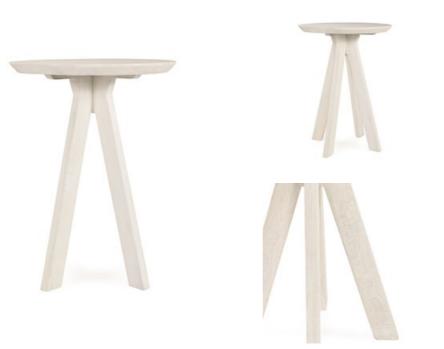

# Rodrigo Wood 32" Round Bar Table

## PRODUCT DETAILS

Specifications SKU : 51011895 Collection : Rodrigo Materials : Mango Wood Dimensions : 32.00 W X 32.00 D X 42.00 H Colors : White Wash Product Weight : 53.5 Product Cubic Feet : 10.35

#### Features

Made from mango wood, this hardwood wood has unique grain patterns that enhance the aesthetic value of the piece.

Finish consists of water-based materials in a matter finish.

White wash finish

Tapered base design.

Pair with 2-3 bar height stools.

Perfect for hosting gatherings, its sturdy construction ensures lasting enjoyment while adding a touch of rustic elegance to any setting.