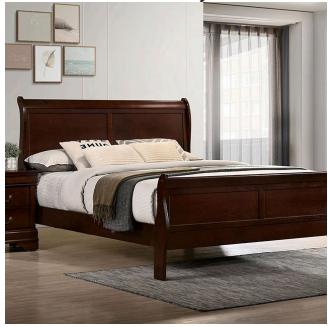

## LOUIS PHILIPPE

BED | FM7866CH

## DETAILS:

Style your master bedroom however you like with this classic collection, featuring a sleigh bed design with matching multi-storage case goods, all with an identical gray finish. The night stand, chest and dresser allow you to store clothes, bedding and any other items. Bring a unique taste to your bedroom while creating a relaxing and stylish environment.

Transitional Solid Wood, Wood Veneer, Others Hanging Drawer Pulls English Dovetail Drawer Foundation Required Dark Cherry Sleigh Design Dust Proof Case Bracket Feet