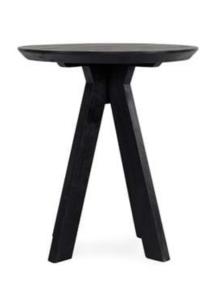

## Rodrigo Wood 32" Round Counter Table

## PRODUCT DETAILS

Specifications
SKU: 51011894
Collection: Rodrigo
Materials: Mango Wood

**Dimensions:** 32.00W x 32.00D x 36.00H

Colors: Black

Product Weight: 50.4
Product Cubic Feet: 8.84

## **Features**

Made from mango wood, this hardwood wood has unique grain patterns that enhance the aesthetic value of the piece.

Finish consists of water-based materials in a matte finish.

Rich black finish

Tapered base design.

Pair with 2-3 counter height stools.

Perfect for hosting gatherings, its sturdy construction ensures lasting enjoyment while adding a touch of rustic elegance to any setting.