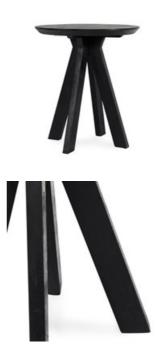

## **Features**

Made from mango wood, this hardwood wood has unique grain patterns that enhance the aesthetic value of the piece.

Finish consists of water-based materials in a matte finish.

Rich black finish

Tapered base design.

Pair with 2-3 counter height stools.

Perfect for hosting gatherings, its sturdy construction ensures lasting enjoyment while adding a touch of rustic elegance to any setting.