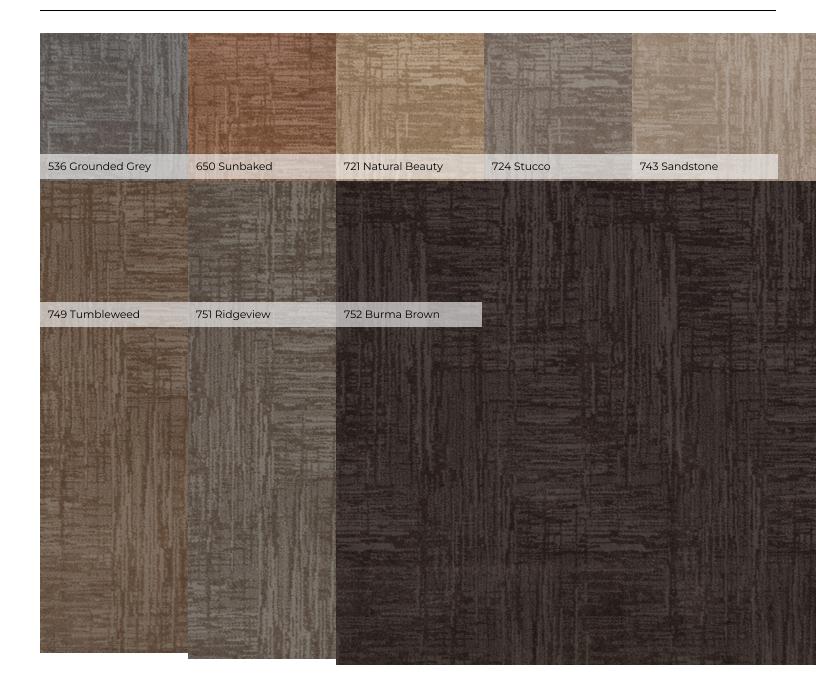

| 0.169 g/cm³             |
| Twist Information       | 5.00                              |                         |
| Number of Colors        | 18                                |                         |
| Pattern Repeat          | 18 in W X 36 in L                 | 45.72 cm W X 91.44 cm L |
| Pill Test               | Pass                              |                         |
| Durability Rating       | 3.50                              |                         |
| Warranty                | Shaw 20 Year Warranty With Stairs |                         |
| Environmental           | CRI Certification (GLP8878 )      |                         |
|                         |                                   |                         |

## Colors



## **INSIGHTFUL JOURNEY**

## CARPET





Builder + Multifamily

shawfloors.com