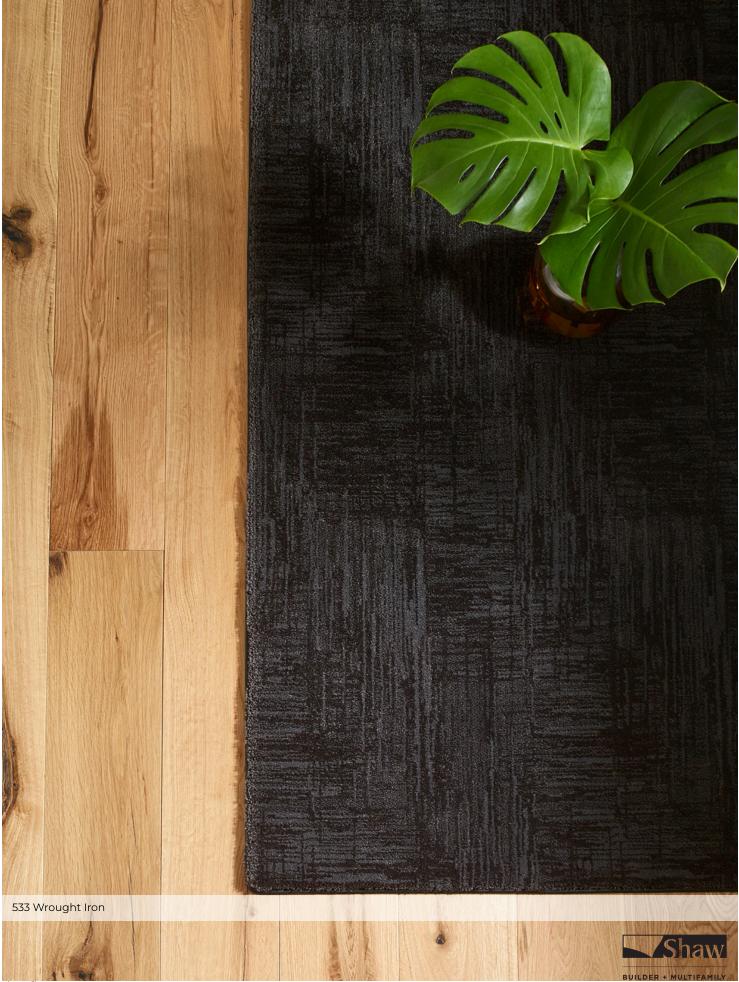

shawfloors.com

## **INSIGHTFUL JOURNEY**

|  | CA | RI | PE | ΞT |
|--|----|----|----|----|
|--|----|----|----|----|

|                         | US Units                          | Metric Units            |
|-------------------------|-----------------------------------|-------------------------|
| Style Number            | CC71B                             |                         |
| Product Type            | Broadloom                         |                         |
| Collection              | Caress By Shaw                    |                         |
| Description             | Pattern                           |                         |
| Fiber                   | 100% ANSO® NYLON                  |                         |
| Dye Method              | Continuous Dyed