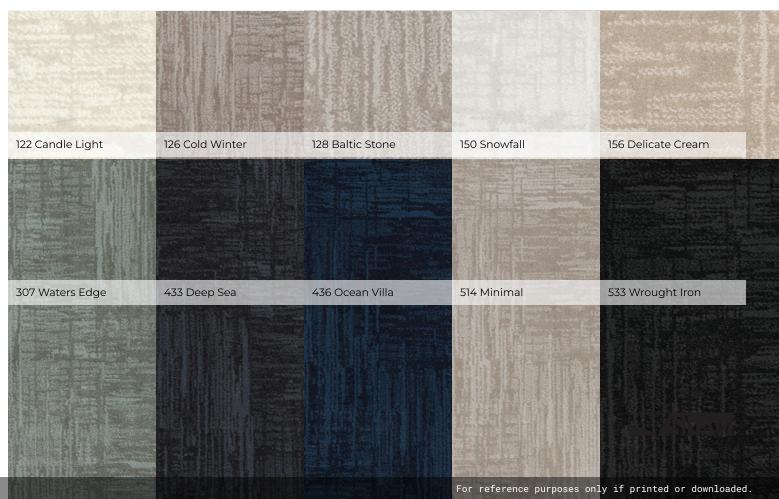

| 4575 oz/yd³                       | 0.169 g/cm³             |
| Twist Information       | 5.00                              |                         |
| Number of Colors        | 18                                |                         |
| Pattern Repeat          | 18 in W X 36 in L                 | 45.72 cm W X 91.44 cm L |
| Pill Test               | Pass                              |                         |
| Durability Rating       | 3.50                              |                         |
| Warranty                | Shaw 20 Year Warranty With Stairs |                         |
| Environmental           | CRI Certification (GLP8878 )      |                         |
|                         |                                   |                         |

## Colors



## **INSIGHTFUL JOURNEY**

## CARPET





Builder + Multifamily

shawfloors.com