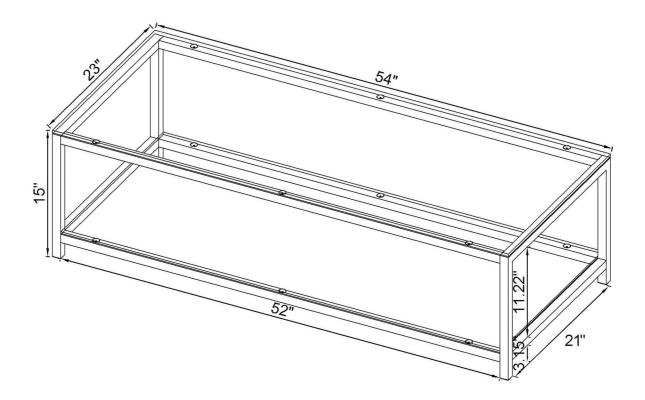

# ITEM:720228 ASSEMBLY INSTRUCTIONS

Product Size: 1372 X 584 X 381 H (MM)

Product Size: 54" X 23" X 15"

Note: Dimension tolerance ±5%