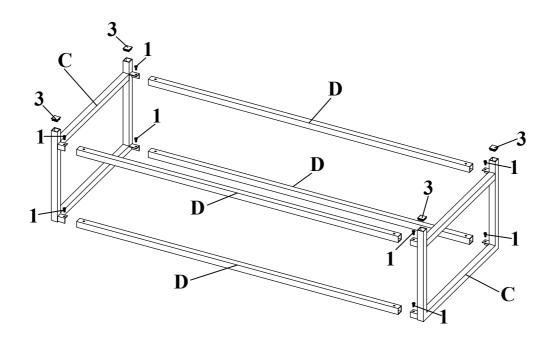

# ITEM:720227 ASSEMBLY INSTRUCTIONS

STEP 1

Do not tighten until each step is completed or instructed.

# ITEM:720228 ASSEMBLY INSTRUCTIONS

STEP 1

Do not tighten until each step is completed or instructed.