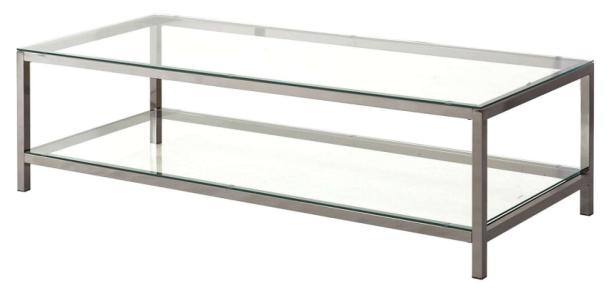

## 720228 COFFEE TABLE

REVISION 0: 09/27/2017 REVISION 1: 11/03/2022

PAGE 1 OF 4

COASTERFURNITURE.COM

# ITEM:720228 ASSEMBLY INSTRUCTIONS

Product Size: 1372 X 584 X 381 H (MM)

Product Size: 54" X 23" X 15"

Note: Dimension tolerance ±5%