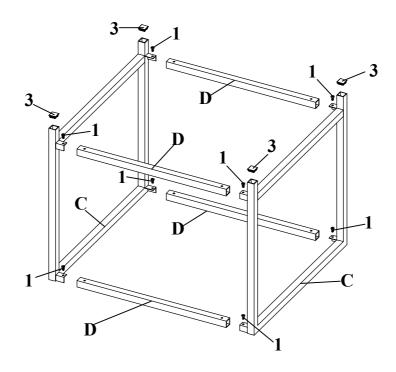

# ITEM:720227 ASSEMBLY INSTRUCTIONS

STEP 1

Do not tighten until each step is completed or instructed.

### PARTS IDENTIFICATION

**TOP GLASS** /// 1PC SHELF GLASS В 1PC SIDE FRAME C 2PCS **CROSSBAR** 4PCS D HARDWARE IDENTIFICATION **BOLT** CAP 8PCS 3 4PCS (1/4" x 12mm BLK) (25 x 25mm BLK) SUCTION CUP **ALLEN WRENCH** 2 8PCS 1PC (9mm) (4mm)