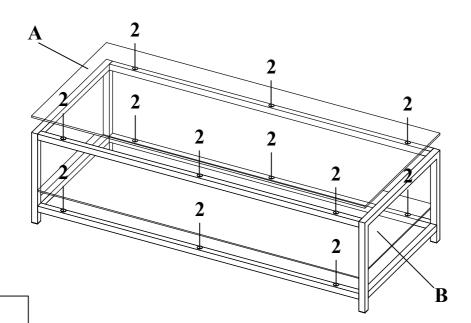

# ITEM:720228 ASSEMBLY INSTRUCTIONS

STEP 1

Do not tighten until each step is completed or instructed.

### STEP 2

COMPLETE

COASTERFURNITURE.COM