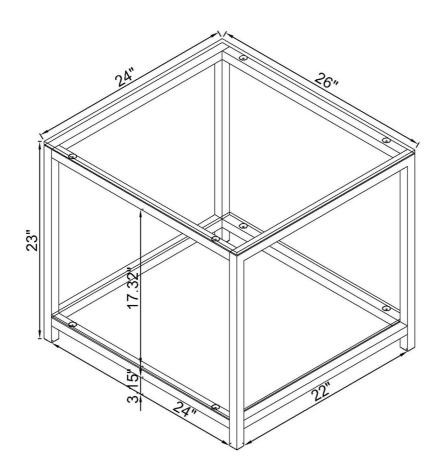

## ITEM:720227 ASSEMBLY INSTRUCTIONS

Product Size: 610 X 660 X 584 H (MM)

Product Size: 24" X 26" X 23"

Note: Dimension tolerance ±5%