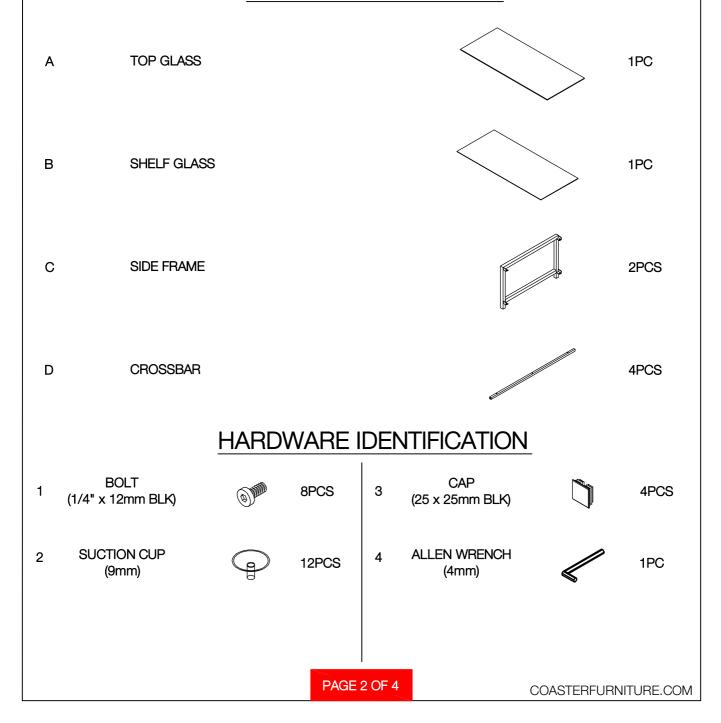

### PARTS IDENTIFICATION

**TOP GLASS** /// 1PC SHELF GLASS В 1PC SIDE FRAME C 2PCS **CROSSBAR** 4PCS D HARDWARE IDENTIFICATION **BOLT** CAP 8PCS 3 4PCS (1/4" x 12mm BLK) (25 x 25mm BLK) SUCTION CUP **ALLEN WRENCH** 2 8PCS 1PC (9mm) (4mm)