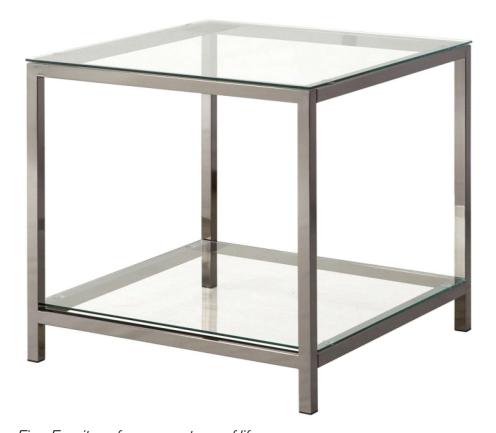

# ASSEMBLY INSTRUCTIONS COASTER FINE FURNITURE

Fine Furniture for every stage of life

720227 END TABLE

REVISION 0: 09/12/2017 REVISION 1:11/03/2022

PAGE 1 OF 4

COASTERFURNITURE.COM

## ITEM:720227 ASSEMBLY INSTRUCTIONS

Product Size: 610 X 660 X 584 H (MM)

Product Size: 24" X 26" X 23"

Note: Dimension tolerance ±5%