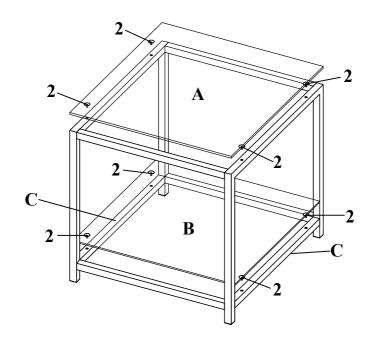

### STEP 2

COMPLETE

### PARTS IDENTIFICATION

**TOP GLASS** /// 1PC SHELF GLASS В 1PC SIDE FRAME C 2PCS **CROSSBAR** 4PCS D HARDWARE IDENTIFICATION **BOLT** CAP 8PCS 3 4PCS (1/4" x 12mm BLK) (25 x 25mm BLK) SUCTION CUP **ALLEN WRENCH** 2 8PCS 1PC (9mm) (4mm)