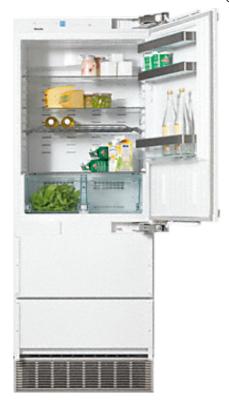

## KFN 9855 iDE

PerfectCool fridge-freezer maximum convenience thanks to generous large capacity and ice maker.

- Optimum and maintenance-free LED lighting in compartment
- Store food anywhere in the refrigerator Dynamic cooling
- No icing up of food and no need to defrost thanks to Frost free
- Ice cubes thanks to the plumbed IceMaker
- Door shelves can be cleaned in the dishwasher ComfortClean