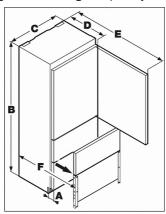

## KFN 9855 iDE

PerfectCool fridge-freezer maximum convenience thanks to generous large capacity and ice maker.

KFN9855iDE with footnote\* (installation drawings)

- \* A = 3" (76 mm) B = 79- 13/16" (2027 mm) C = 29- 7/8" (757 mm) D = 24" (610 mm) E = 55 1/4" (1413 mm) F = 37- 1/8" (952 mm)