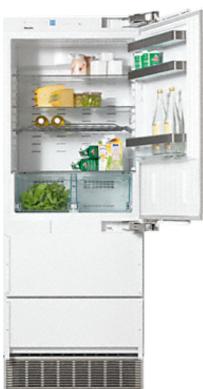

## KFN 9855 iDE

PerfectCool fridge-freezer maximum convenience thanks to generous large capacity and ice maker.

KFN9855iDE with footnote\* (installation drawings)

- \* A = 3" (76 mm) B = 79- 13/16" (2027 mm) C = 29- 7/8" (757 mm) D = 24" (610 mm) E = 55 1/4" (1413 mm) F = 37- 1/8" (952 mm)