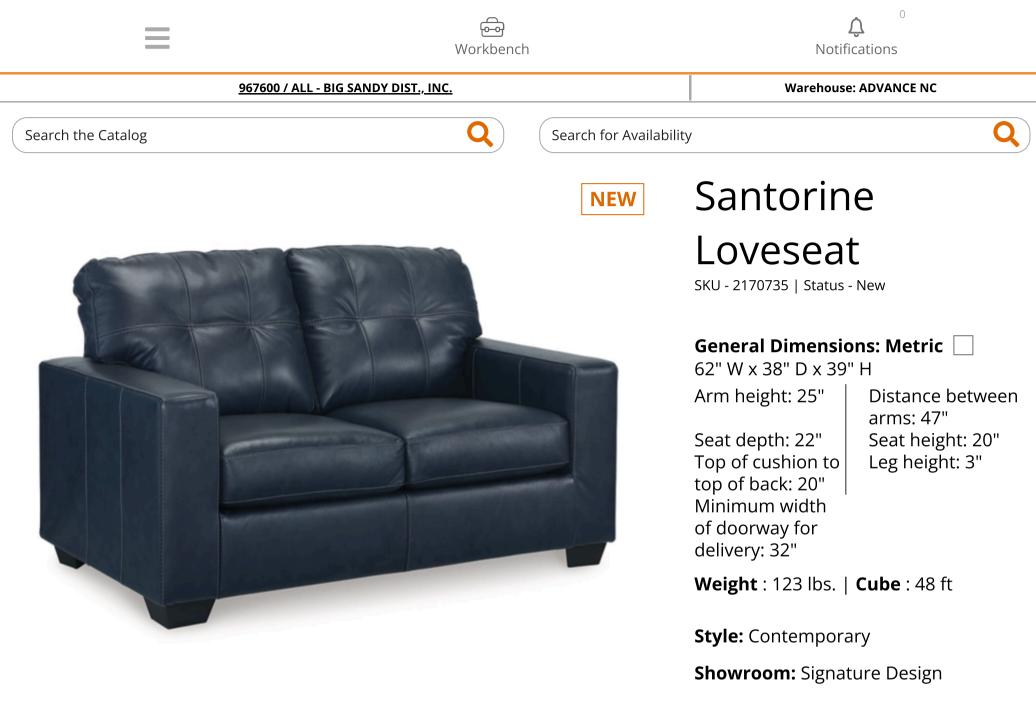

### □ General Dimensions: Metric

62" W x 38" D x 39" H

| Inches<br>More Dimensions:<br>Arm height<br>Distance between<br>arms<br>Seat depth<br>Seat depth<br>Seat height<br>Top of cushion to top<br>of back<br>Leg height<br>Minimum width of<br>doorway for delivery<br>Number of Seats:<br>Construction<br>Information: | : 62" W x 38" D x<br>: 25"<br>: 47"<br>: 22"<br>: 20"<br>: 20"<br>: 3"<br>: 32"<br>2<br><b>Qty Description</b><br>(2) loose seat of | Inches<br>Express<br>Shipped:<br>Inches<br>Weight<br>Cubes<br>UPC | : 62" W x 38" D x 36" H<br>: 62" W x 38" D x 36" H<br>: 123 lbs.<br>: 48 ft<br>: 024052904642 | Unit of<br>Measure:<br>Qty Per<br>Carton: | EA<br>1 |
|-------------------------------------------------------------------------------------------------------------------------------------------------------------------------------------------------------------------------------------------------------------------|-------------------------------------------------------------------------------------------------------------------------------------|-------------------------------------------------------------------|-----------------------------------------------------------------------------------------------|-------------------------------------------|---------|
| CoverLeesworth (Name:BodyLocation:BodyCleaning-Code:Leather 100                                                                                                                                                                                                   | Name:<br>Location:<br>Cleaning<br>Code:                                                                                             | PVC (50%)<br>Body<br>W - Water<br>Polyester 35%<br>PVC 65%        |                                                                                               |                                           |         |