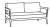

## COPACABANA 2-Seater Left Arm

### FN55052BRN-L

Seat Height\*: 17.5" w/cushion

Overall Height: 27"

Arm Height: 27'

Weight: 48 LBS

Depth: 32.5"

Width: 65"

#### DESIGN

The Copacabana collection is visually striking, featuring a clean, open, contemporary design and modular configuration. With premium, tailored deep cushioning, this contract-graded collection is extremely durable and weather resistant.