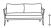

## COPACABANA 2-Seater Left Arm

### FN55052BRN-L

Seat Height\*: 17.5" w/cushion

Overall Height: 27"

Arm Height: 27'

Weight: 48 LBS

Depth: 32.5"

Width: 65"

#### DESIGN

The Copacabana collection is visually striking, featuring a clean, open, contemporary design and modular configuration. With premium, tailored deep cushioning, this contract-graded collection is extremely durable and weather resistant.