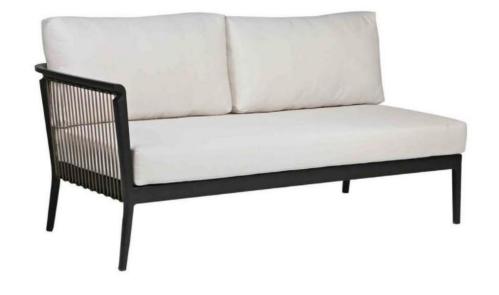

## COPACABANA 2-Seater Left Arm

#### DESIGN

The Copacabana collection is visually striking, featuring a clean, open, contemporary design and modular configuration. With premium, tailored deep cushioning, this contract-graded collection is extremely durable and weather resistant.

#### FRAME

A classic black powder-coated aluminum frame is complemented by a brown braided-polypropylene rope(constructed of sturdy PVC tubing and a fiber core).