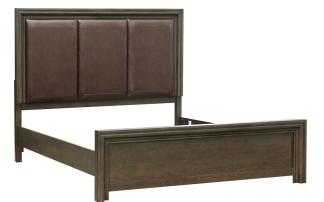

## Denman King Panel Bed

Color Family: Brown

Material: Leather

Style: Transitional

Bed Size: King

Finish: Dark Wood

Brand: Drew & Jonathan Home

**Product Description:** Warm and inviting, the Denman Upholstered Bed brings a distinct sense of calm to the bedroom. Inspired by the forests of the Pacific Northwest, this transitional piece is highlighted by its upholstered, 3 panel headboard. Featuring deep chocolate brown faux leather, offset by hickory veneers with a rich brown finish, the Denman Upholstered Bed also boasts frame-like detailing on both the headboard and footboard, as well as coordinating siderails and slats for a polished overall look. Mix and match with other pieces of the Denman collection for coordinated bedroom styling.

Finish: Rich brown finish on Hickory veneers

**Features:** Includes headboard, footboard and rails Leather upholstered channeled headboard Rich brown finish King size

Material: Hickory Veneers and Leather