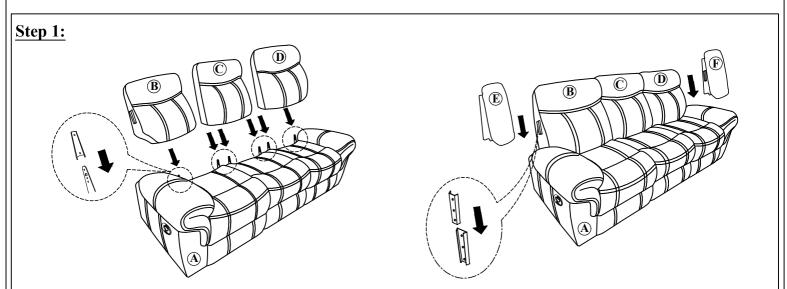

It is recommended to use two or more person during the assembly process.

| PARTS LIST: |                 |        |      |
|-------------|-----------------|--------|------|
| NO.         | DESCRIPTION     | SKETCH | Q'TY |
| A           | Seat Body       |        | 1 PC |
| В           | Left Backrest   |        | 1 PC |
| C           | Middle Backrest |        | 1 PC |
| D           | Right Backrest  |        | 1 PC |
| E           | Left wing       |        | 1 PC |
| F           | Right wing      |        | 1 PC |

Important note:

- 1. Carefully open and break seal of bag for backrest and seat cushions. Please let cushions fully expand for 24 HRs before putting seat covers on seat cushions.
- 2. After expansion insert seat cushion into seat cover and carefully zip closed.