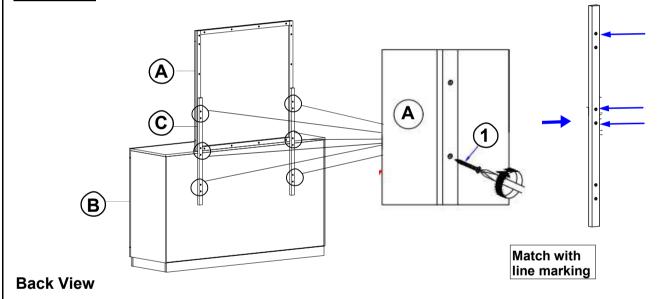

# STEP 1

**Back View** 

# **PARTS IDENTIFICATION**

A MIRROR

B DRESSER FROM BOX ITEM #224773

C MIRROR SUPPORT (PACKED WITH DRESSER)

2PCS

### HARDWARE IDENTIFICATION

1 FLAT HEAD SCREW (M4 x 32mm - RBW)

8PCS