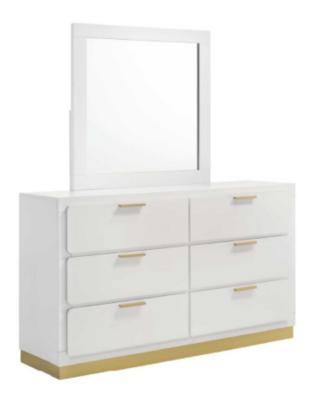

# **PARTS IDENTIFICATION**

A MIRROR

B DRESSER FROM BOX ITEM #224773

C MIRROR SUPPORT (PACKED WITH DRESSER)

2PCS