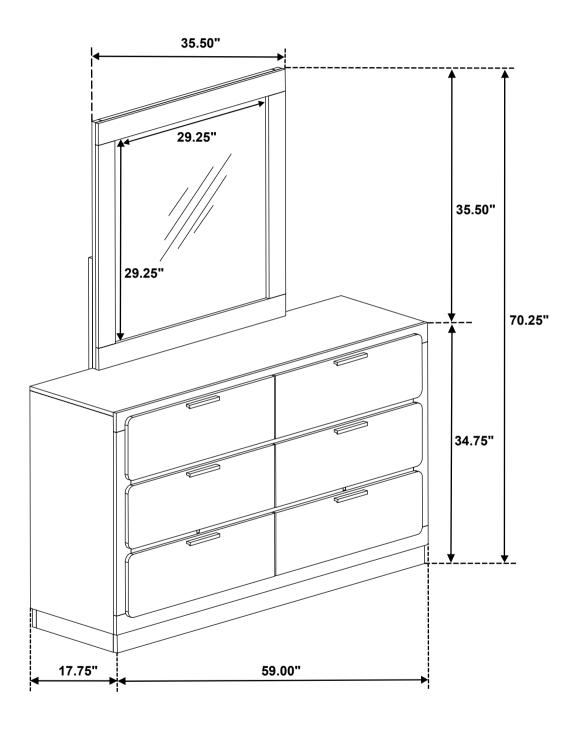

# STEP 3 COMPLETE

PAGE 3 OF 3

ITEM: **224774** 

Note: Dimension tolerance ± 5%