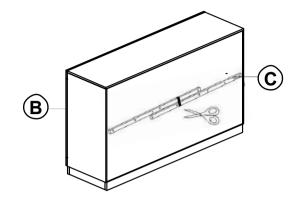

# **PARTS IDENTIFICATION**

A MIRROR

B DRESSER FROM BOX ITEM #224773

C MIRROR SUPPORT (PACKED WITH DRESSER)

2PCS

### HARDWARE IDENTIFICATION

1 FLAT HEAD SCREW (M4 x 32mm - RBW)

8PCS