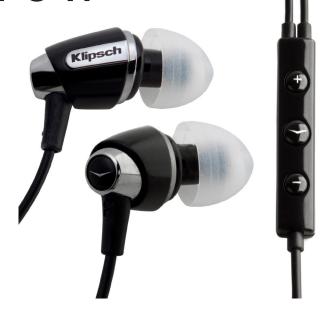

### IN-EAR HEADSET WITH STYLISH FINISH

Piano black or pristine white with silver accents.

### PATENTED OVAL EAR TIPS

Soft, flexible ear tips naturally fit the contours of the ear canal for comfortable, long-term wear and create a perfect acoustic seal for superior noise isolation.

#### **DUAL MAGNET MICRO-SPEAKER**

Covers a wide frequency range with dynamic detail and delivers strikingly realistic sound.

ADVANCED THREE-BUTTON MIC AND REMOTE SYSTEM Offers full control of iPhone, iPod touch and iPod models, while allowing for seamless control of music and phone calls.

## TANGLE-RESISTANT CABLE

Enhanced, durable cabling for hassle-free storage and transport.

At the heart of every Klipsch product is over 60 years of audio expertise beating strong. Our commitment to no-compromise performance has made us the preferred choice of top cinema operators, a leader in stereo and home theater sound and now a premium name in headphones.