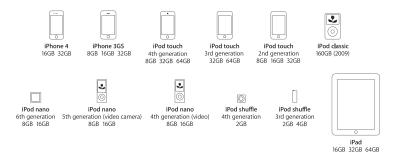

This accessory works with the following (Audio is supported by all iPod models):

A Klipsch B R A N D