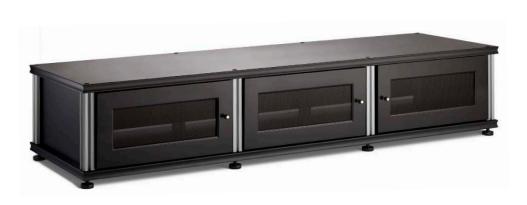

## synergy 133 system

SALAMANDER DESIGNS

Shown in Black with Black Posts

## FEATURES

- Patented, modular design
- Sturdy anodized aluminum posts support the shelves at precise heights
- Wood veneer surfaces and solid wood door frames
- Perforated door inserts permit IR signals, add ventilation and mask speakers
- Snap-on hinges fully extend doors and remove easily for better in-cabinet access
- Removable rear panel allows easy access to A/V components
- Precision leveling feet keep the cabinet level even on uneven floors

EXTERIOR 65.75" w x 12" h x 19.75" d

INTERIORS

19.75"w x 8.5"h x 18"d

CAPACITIES Top: 350 lbs - TVs up to 70" Bottom Shelf: 350 lbs Maximum: 1000 lbs

1670mm x 305mm x 502mm

502mm x 216mm x 457mm (X3)

159 kg - TVs up to 70" 159 kg 363 kg