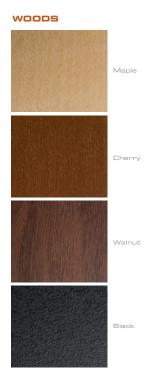

## synergy 133 system

SALAMANDER DESIGNS

Shown in Black with Black Posts



## FEATURES

- Patented, modular design
- Sturdy anodized aluminum posts support the shelves at precise heights
- Wood veneer surfaces and solid wood door frames
- Perforated door inserts permit IR signals, add ventilation and mask speakers
- Snap-on hinges fully extend doors and remove easily for better in-cabinet access
- Removable rear panel allows easy access to A/V components
- Precision leveling feet keep the cabinet level even on uneven floors

EXTERIOR 65.75" w x 12" h x 19.75" d

INTERIORS

19.75"w x 8.5"h x 18"d

CAPACITIES Top: 350 lbs - TVs up to 70" Bottom Shelf: 350 lbs Maximum: 1000 lbs

1670mm x 305mm x 502mm

502mm x 216mm x 457mm (X3)

159 kg - TVs up to 70" 159 kg 363 kg



POSTS



Matte Black

## DOOR INSERTS



Standard Perforated Steel