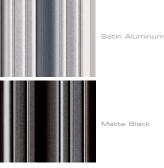

## synergy 133 system

SALAMANDER DESIGNS

Shown in Black with Black Posts



## FEATURES

- Patented, modular design
- Sturdy anodized aluminum posts support the shelves at precise heights
- Wood veneer surfaces and solid wood door frames
- Perforated door inserts permit IR signals, add ventilation and mask speakers
- Snap-on hinges fully extend doors and remove easily for better in-cabinet access
- Removable rear panel allows easy access to A/V components
- Precision leveling feet keep the cabinet level even on uneven floors

EXTERIOR 65.75" w x 12" h x 19.75" d

INTERIORS

19.75"w x 8.5"h x 18"d

CAPACITIES Top: 350 lbs - TVs up to 70" Bottom Shelf: 350 lbs Maximum: 1000 lbs

1670mm x 305mm x 502mm

502mm x 216mm x 457mm (X3)

159 kg - TVs up to 70" 159 kg 363 kg



POSTS



Matte Black

## DOOR INSERTS



Standard Perforated Steel