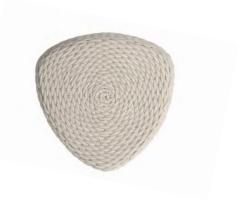

## ROCA Stool (Tall)

## FN62016BGE-T

Seat Height: 18.5" Overall Height: 18.5"

Depth: 19" Weight: 24 LBS

Width: 19"