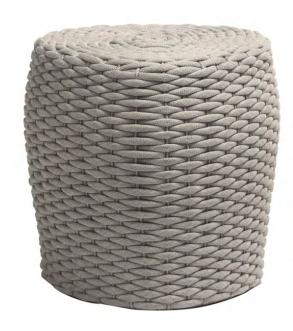

## ROCA Stool (Tall)

## FN62016BGE-T

Seat Height: 18.5" Overall Height: 18.5"

Depth: 19" Weight: 24 LBS

Width: 19"

## **TECHNICAL INFORMATION**

- Weave: Durastrap™ Beige BGE, Brown BRN and Grey GRY
- Frame: Aluminum & Durastrap™
- 13mm width Polypropylene (PP) braided straps weaving
- Durastrap™ has been tested with UV exposure:
   The Grey Scale is 4 to 5 under 3000 hours UV test Easy to dry woven straps
- Durastrap™ has durable synthetic EVA (Ethylene Vinyl Acetate) rubber inside the strap)
- The maximum tensile strength of each strap is 280 LBF
- Max. weight load: 350 LBS
- Contract quality
- For outdoor use only