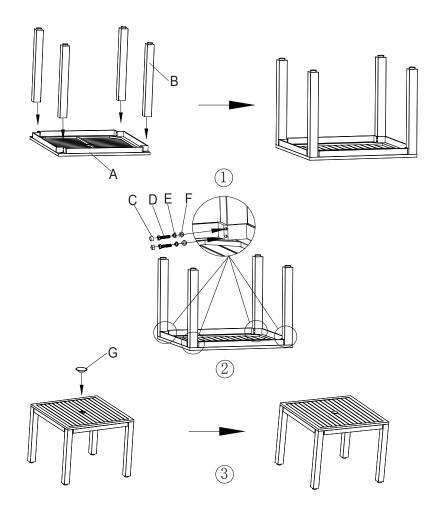

## Step 1: Place table top upside down on a flat,soft surface. Attach legs with supplied bolts and lock washers and metal washers.

Step 2: Tighten all bots. Cover all botts with plastic bolt caps. Turn the table in the upright position. Your table is now ready for use.

| A | TABLE TOP            |            | 1 |
|---|----------------------|------------|---|
| В | TABLE LEG            |            | 4 |
| С | PLASTIC BOLT CAP(M8) |            | 8 |
| D | BOLT(M8*35)          |            | 8 |
| E | LOCK WASHER (M8)     | 6          | 8 |
| F | METAL WASHER(M8)     | $\bigcirc$ | 1 |
| G | UMBRELLA COVER       |            | 1 |
| н | ALLEN WRENCH         |            | 1 |
| I | HEX WRENCH           | 5          | 1 |