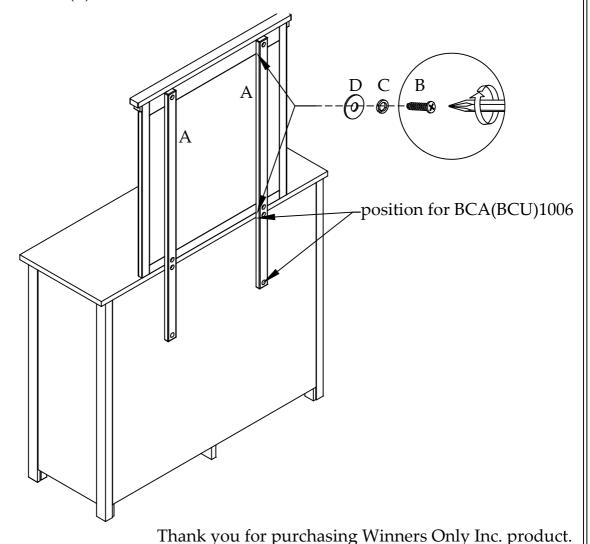

## Hardware List:

| A.MIRROR SUPPORT 2PCS | B.1" MACHINE BOLT 8PCS | C.SPRING WASHER 8PCS | D.FLAT WASHER 8PCS |
|-----------------------|------------------------|----------------------|--------------------|
|                       |                        |                      |                    |

## Assembly:

- 1. Secure mirror support (A) to the dresser using flat washer (D), spring washer (C) and machine bolt (B).
- 2. Mount mirror on the dresser.
- 3. Secure mirror support (A) to the dresser using flat washer (D), spring washer (C) and machine bolt (B).