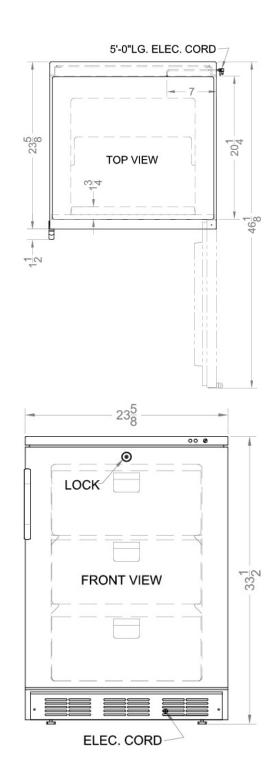

### 33.5" x 23.63" x 23.5" (H x W x D)

24" wide all-freezer for freestanding use capable of -25° C operation; includes audible alarm, lock, and hospital grade plug

## **VT65MLMED Specifications:**

| Overview                                                                                                                                                                                                                                                                |                                                                                                                                                                                         |
|-------------------------------------------------------------------------------------------------------------------------------------------------------------------------------------------------------------------------------------------------------------------------|-----------------------------------------------------------------------------------------------------------------------------------------------------------------------------------------|
| Height of Cabinet                                                                                                                                                                                                                                                       | 33.5" (85 cm)                                                                                                                                                                           |
| Width                                                                                                                                                                                                                                                                   | 23.63" (60 cm)                                                                                                                                                                          |
| Depth                                                                                                                                                                                                                                                                   | 23.5" (60 cm)                                                                                                                                                                           |
| Depth with Handle                                                                                                                                                                                                                                                       | 25.13" (64 cm)                                                                                                                                                                          |
| Depth with door at 90°                                                                                                                                                                                                                                                  | 46.13" (117 cm)                                                                                                                                                                         |
| Capacity                                                                                                                                                                                                                                                                | 3.2 cu.ft. (91 L)                                                                                                                                                                       |
| Defrost Type                                                                                                                                                                                                                                                            | Manual                                                                                                                                                                                  |
| Door                                                                                                                                                                                                                                                                    | White                                                                                                                                                                                   |
| Cabinet                                                                                                                                                                                                                                                                 | White                                                                                                                                                                                   |
| US Electrical Safety                                                                                                                                                                                                                                                    | UL                                                                                                                                                                                      |
| Canadian Electrical<br>Safety                                                                                                                                                                                                                                           | ULC                                                                                                                                                                                     |
| Amps                                                                                                                                                                                                                                                                    | 1.3                                                                                                                                                                                     |
| Weight                                                                                                                                                                                                                                                                  | 105.0 lbs. (48 kg)                                                                                                                                                                      |
| Shipping Weight                                                                                                                                                                                                                                                         | 110.0 lbs. (50 kg)                                                                                                                                                                      |
| Parts & Labor Warranty                                                                                                                                                                                                                                                  | 1 Year                                                                                                                                                                                  |
| Compressor Warranty                                                                                                                                                                                                                                                     | 5 Years                                                                                                                                                                                 |
| Freezer                                                                                                                                                                                                                                                                 |                                                                                                                                                                                         |
|                                                                                                                                                                                                                                                                         |                                                                                                                                                                                         |
| Door Swing                                                                                                                                                                                                                                                              | RHD                                                                                                                                                                                     |
| Door Swing<br>Reversible                                                                                                                                                                                                                                                | RHD<br>Factory Reversible                                                                                                                                                               |
|                                                                                                                                                                                                                                                                         |                                                                                                                                                                                         |
| Reversible                                                                                                                                                                                                                                                              | Factory Reversible                                                                                                                                                                      |
| Reversible<br>Interior Height                                                                                                                                                                                                                                           | Factory Reversible<br>24.25" (62 cm)                                                                                                                                                    |
| Reversible<br>Interior Height<br>Interior Width                                                                                                                                                                                                                         | Factory Reversible<br>24.25" (62 cm)<br>17.75" (45 cm)                                                                                                                                  |
| Reversible Interior Height Interior Width Interior Depth                                                                                                                                                                                                                | Factory Reversible<br>24.25" (62 cm)<br>17.75" (45 cm)<br>16.5" (42 cm)                                                                                                                 |
| Reversible<br>Interior Height<br>Interior Width<br>Interior Depth<br>Thermostat Type                                                                                                                                                                                    | Factory Reversible<br>24.25" (62 cm)<br>17.75" (45 cm)<br>16.5" (42 cm)<br>Dial                                                                                                         |
| Reversible<br>Interior Height<br>Interior Width<br>Interior Depth<br>Thermostat Type<br>Refrigerant Type                                                                                                                                                                | Factory Reversible<br>24.25" (62 cm)<br>17.75" (45 cm)<br>16.5" (42 cm)<br>Dial<br>R134a                                                                                                |
| Reversible<br>Interior Height<br>Interior Width<br>Interior Depth<br>Thermostat Type<br>Refrigerant Type<br>Refrigerant Amount                                                                                                                                          | Factory Reversible<br>24.25" (62 cm)<br>17.75" (45 cm)<br>16.5" (42 cm)<br>Dial<br>R134a<br>2.7 oz.                                                                                     |
| Reversible<br>Interior Height<br>Interior Width<br>Interior Depth<br>Thermostat Type<br>Refrigerant Type<br>Refrigerant Amount<br>High Side PSI                                                                                                                         | Factory Reversible<br>24.25" (62 cm)<br>17.75" (45 cm)<br>16.5" (42 cm)<br>Dial<br>R134a<br>2.7 oz.<br>235.0                                                                            |
| Reversible<br>Interior Height<br>Interior Width<br>Interior Depth<br>Thermostat Type<br>Refrigerant Type<br>Refrigerant Amount<br>High Side PSI<br>Low Side PSI                                                                                                         | Factory Reversible<br>24.25" (62 cm)<br>17.75" (45 cm)<br>16.5" (42 cm)<br>Dial<br>R134a<br>2.7 oz.<br>235.0<br>70.0                                                                    |
| Reversible         Interior Height         Interior Width         Interior Depth         Thermostat Type         Refrigerant Type         Refrigerant Amount         High Side PSI         Low Side PSI         Level Legs                                              | Factory Reversible<br>24.25" (62 cm)<br>17.75" (45 cm)<br>16.5" (42 cm)<br>Dial<br>R134a<br>2.7 oz.<br>235.0<br>70.0<br>2                                                               |
| Reversible<br>Interior Height<br>Interior Width<br>Interior Depth<br>Thermostat Type<br>Refrigerant Type<br>Refrigerant Amount<br>High Side PSI<br>Low Side PSI<br>Level Legs<br>Interior Drawers                                                                       | Factory Reversible<br>24.25" (62 cm)<br>17.75" (45 cm)<br>16.5" (42 cm)<br>Dial<br>R134a<br>2.7 oz.<br>235.0<br>70.0<br>2<br>Yes                                                        |
| Reversible         Interior Height         Interior Width         Interior Depth         Thermostat Type         Refrigerant Type         Refrigerant Amount         High Side PSI         Low Side PSI         Level Legs         Interior Drawers         Drawers Qty | Factory Reversible<br>24.25" (62 cm)<br>17.75" (45 cm)<br>16.5" (42 cm)<br>Dial<br>R134a<br>2.7 oz.<br>235.0<br>70.0<br>2<br>Yes<br>3                                                   |
| Reversible<br>Interior Height<br>Interior Width<br>Interior Depth<br>Thermostat Type<br>Refrigerant Type<br>Refrigerant Amount<br>High Side PSI<br>Low Side PSI<br>Level Legs<br>Interior Drawers<br>Drawers Qty<br>Compressor Step Height                              | Factory Reversible<br>24.25" (62 cm)<br>17.75" (45 cm)<br>16.5" (42 cm)<br>Dial<br>R134a<br>2.7 oz.<br>235.0<br>70.0<br>2<br>Yes<br>3<br>6.5" (17 cm)                                   |
| ReversibleInterior HeightInterior WidthInterior DepthThermostat TypeRefrigerant TypeRefrigerant AmountHigh Side PSILow Side PSILevel LegsInterior DrawersDrawers QtyCompressor Step HeightCompressor Step Width                                                         | Factory Reversible<br>24.25" (62 cm)<br>17.75" (45 cm)<br>16.5" (42 cm)<br>Dial<br>R134a<br>2.7 oz.<br>235.0<br>70.0<br>235.0<br>70.0<br>2<br>Yes<br>3<br>6.5" (17 cm)<br>17.5" (44 cm) |