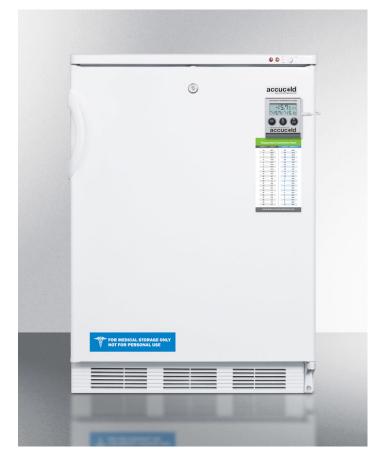

# accuceld

# VT65MLMED

#### **Highlights:**

 $\mbox{-}25^{\rm o}$  C operation for safe storage of temperature sensitive materials

Includes a hospital grade cord with a 'green dot' plug

High temperature alarm includes external temperature readout

#### **Product Features:**

| -25ºC capable                             | Low temperature capability ideal for certain sensitive items                                       |
|-------------------------------------------|----------------------------------------------------------------------------------------------------|
| Factory installed lock                    | Keyed lock for secure interior                                                                     |
| High temperature alarm                    | Warns of temperature fluctuations and includes an external temperature readout on the door         |
| Hospital grade cord with 'green dot' plug | Secure three-pronged cord for added unit safety                                                    |
| Manual defrost                            | Efficient performance with reliable temperature stability                                          |
| Pull-out drawers                          | Clear baskets for convenient and separated storage                                                 |
| Access port                               | Unit comes with a factory installed probe hole for users to connect their own monitoring equipment |
| Adjustable thermostat                     | Manage the temperature with ease and accuracy                                                      |
| Fully finished white cabinet              | Allows the unit to be used freestanding                                                            |