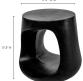

## SPECIFICATIONS

| ITEM CODE          | BQ-1055-02                    |
|--------------------|-------------------------------|
| PRODUCT MATERIALS  | Cement                        |
| STYLE              | Contemporary                  |
| GENERAL DIMENSIONS | 17.75″ W X 17.5″ D X 17.75″ H |