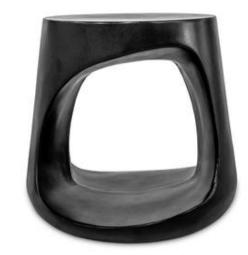

#### OVERVIEW

The blend of art and function into sculptural seating. This monolithic indoor or outdoor stool design is a work of art, ready to blend into any organic garden arrangement or to place beside the softness of your sofa as an end table. The texture play is up to you. Made of high-quality concrete and fiber mix, all blacked out to provide comfortable voguish seating for a modern interior.

- Sculptural base
- Low-profile seating in an oval shape
- Lightweight but sturdy concrete and fiber mix material
- Suitable for indoor or outdoor use. Store inside or cover while not in use during inclement weather
- No assembly required